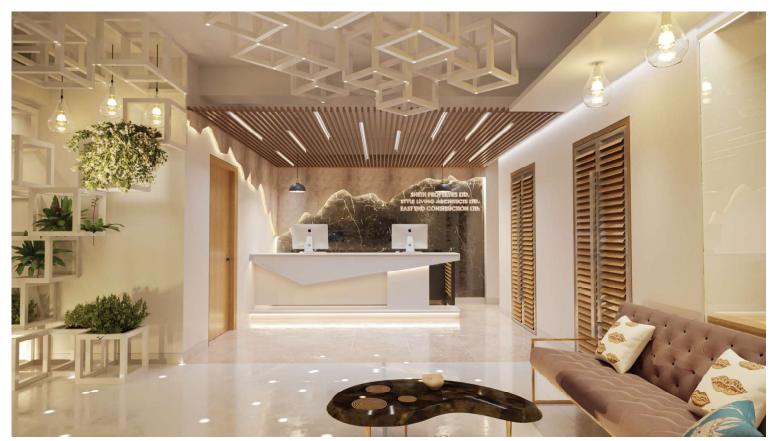

PROJECT NAME:

INTERIOR DESIGN OF CORP. OFFICE OF SETH GROUP, CHATTOGRAM, BANGLADESH.

CLIENT NAME:

MD AFTAB ALAM, CEO, SETH PROPERTIES LIMITED, CHATTOGRAM, BANGLADESH.

PROJECT INFORMATION:

TYPE: OFFICE CONSTRUCTION AREA: 12,00 SFT

CONSTRUCTION COST: 31,250,00 BDT

PROJECT NAME:

INTERIOR DESIGN OF CORP. OFFICE OF SETH GROUP, CHATTOGRAM, BANGLADESH.

CLIENT NAME:

MD AFTAB ALAM, CEO, SETH PROPERTIES LIMITED, CHATTOGRAM, BANGLADESH.

PROJECT INFORMATION:

TYPE: OFFICE CONSTRUCTION AREA: 12,00 SFT

CONSTRUCTION COST: 31,250,00 BDT

PROJECT NAME:

INTERIOR DESIGN OF CORP. OFFICE OF SETH GROUP, CHATTOGRAM, BANGLADESH.

CLIENT NAME:

MD AFTAB ALAM, CEO, SETH PROPERTIES LIMITED, CHATTOGRAM, BANGLADESH.

PROJECT INFORMATION:

TYPE: OFFICE

CONSTRUCTION AREA: 12,00 SFT

CONSTRUCTION COST: 31,250,00 BDT

PROJECT NAME:

INTERIOR DESIGN FOR N. MOHAMMAD SHOWROOM, CHATTOGRAM, BANGLADESH.

CLIENT NAME:

N. MOHAMMAD GROUP, CHATTOGRAM, BANGLADESH.