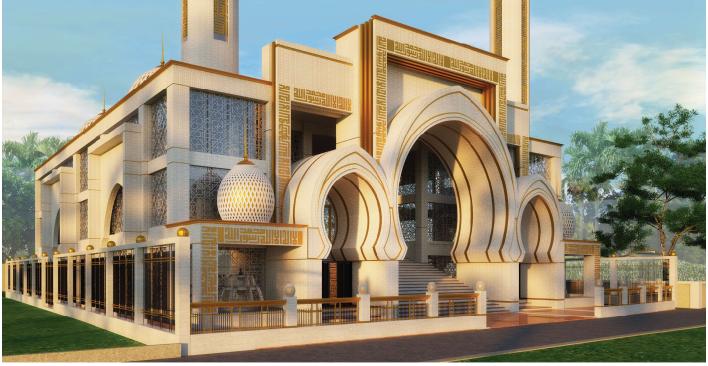

PROJECT NAME:

6 STORIED MOSQUE, WALIKHA MOSQUE COMPLEX AT CHAWK BAZAR, CHATTOGRAM, BANGLADESH.

CLIENT NAME:

WALIKHA MOSQUE COMMITTEE, CHATTOGRAM, BANGLADESH.

PROJECT INFORMATION:

LAND AREA: 20 KATHA CONSTRUCTION COST: 11,40,00,000 BDT CONSTRUCTION AREA: 38,000 SFT WORK STATUS: UNDER CONSTRUCTION