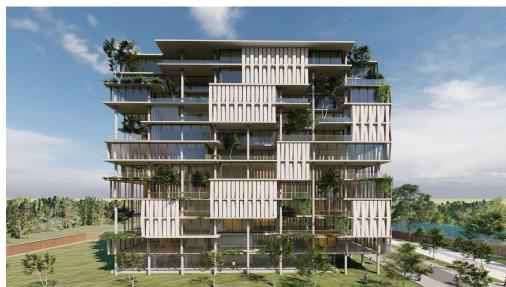

#### STYLE LIVING ARCHITECTS LTD.

ARCHITECTURE | INTERIOR | ENGINEERING | URBAN | LANDSCAPE

PROJECT NAME:

14 STORIED APARTMENT BUILDING, CPDL DHARABARISHA AT PANCHLAISH, CHATTOGRAM, BANGLADESH.

CLIENT NAME:

CPDL, CHATTOGRAM, BANGLADESH.

PROJECT INFORMATION:

LAND AREA: 16.56 KATHA CONSTRUCTION AREA: 94,780 SFT CONSTRUCTION COST: 20,05,18,160 BDT WORK STATUS: COMPLETED, 2014