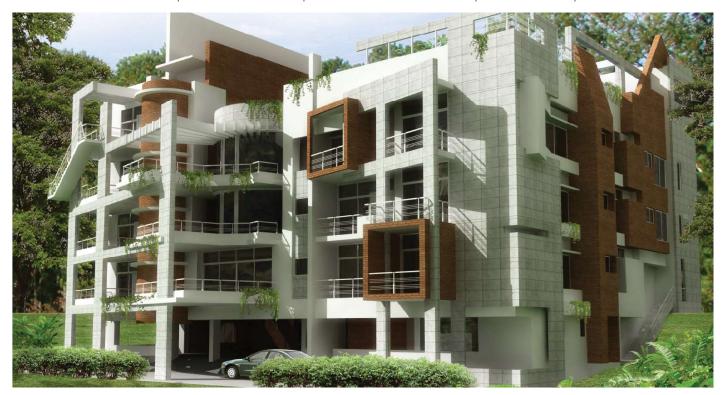

#### STYLE LIVING ARCHITECTS LTD.

ARCHITECTURE | INTERIOR | ENGINEERING | URBAN | LANDSCAPE

PROJECT NAME:

14 STORIED APARTMENT BUILDING, CPDL DHARABARISHA AT PANCHLAISH, CHATTOGRAM, BANGLADESH.

CLIENT NAME:

CPDL, CHATTOGRAM, BANGLADESH.

PROJECT INFORMATION:

LAND AREA: 16.56 KATHA CONSTRUCTION AREA: 94,780 SFT CONSTRUCTION COST: 20,05,18,160 BDT WORK STATUS: COMPLETED, 2014