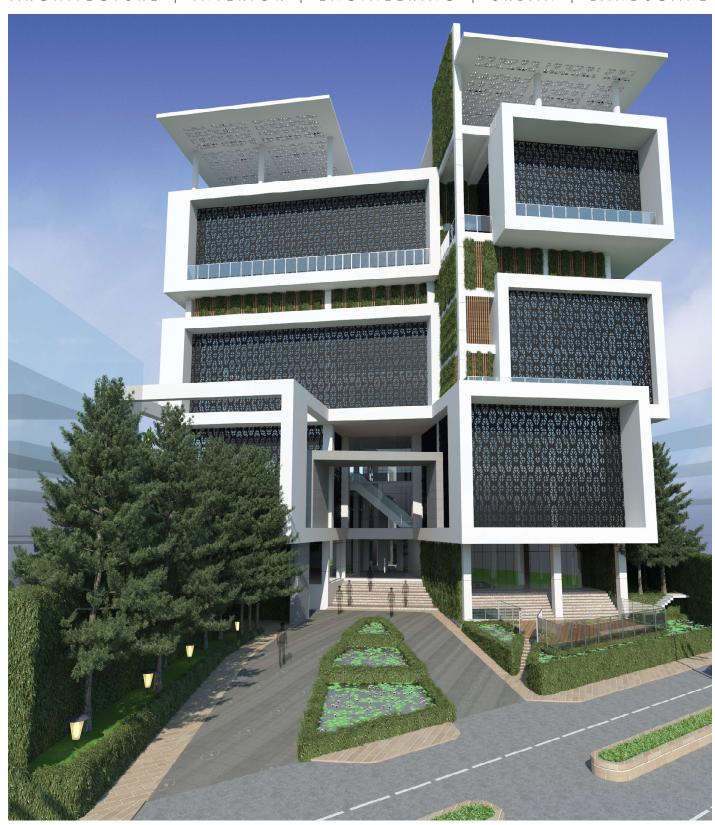

#### STYLE LIVING ARCHITECTS LTD.

ARCHITECTURE | INTERIOR | ENGINEERING | URBAN | LANDSCAPE

PROJECT NAME:

8 STORIED WITH SEMI BASEMENT COMMERCIAL BUILDING, T.K GROUP PEBBLES, CHATTOGRAM, BANGLADESH.

CLIENT NAME: TK GROUP, CHATTOGRAM, BANGLADESH.

PROJECT INFORMATION: LAND AREA: 25.81 KATHA CONSTRUCTION AREA: 98,198.37 SFT