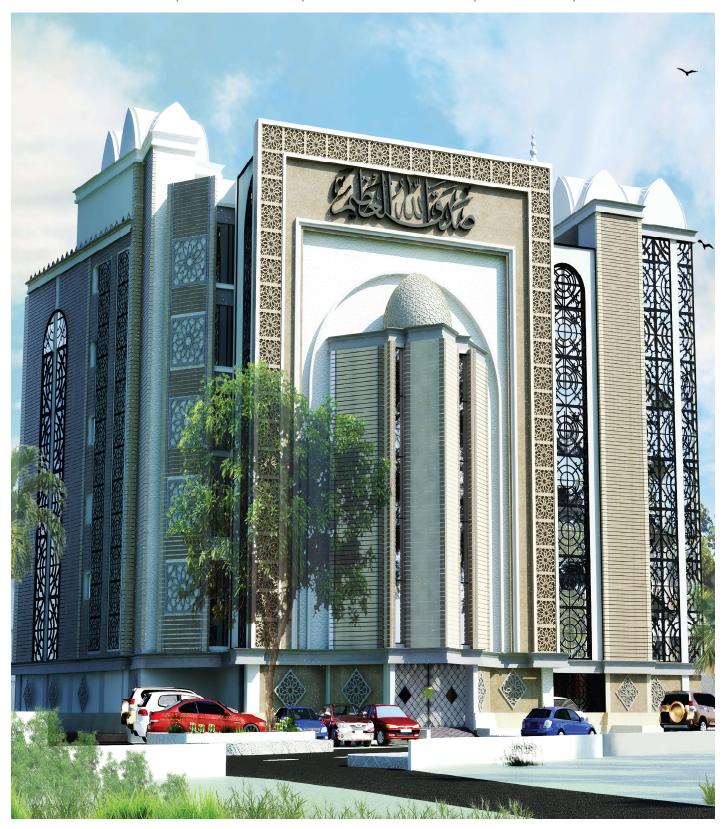

PROJECT NAME:

6 STORIED MOSQUE, WALIKHA MOSQUE COMPLEX AT CHAWK BAZAR, CHATTOGRAM, BANGLADESH.

CLIENT NAME:

WALIKHA MOSQUE COMMITTEE, CHATTOGRAM, BANGLADESH.

PROJECT INFORMATION:

LAND AREA: 20 KATHA CONSTRUCTION COST: 11,40,00,000 BDT CONSTRUCTION AREA: 38,000 SFT WORK STATUS: UNDER CONSTRUCTION