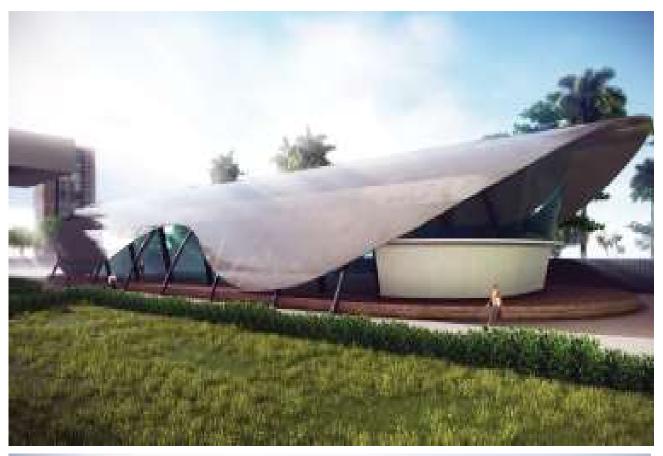

PROJECT NAME:

DESIGN OF A FOUNTAIN AT CHITTAGONG PORT NODE, CUSTOMS CIRCLE, CHATTROGRAM, BANGLADESH.

CLIENT NAME:

CHATTAGRAM PORT AUTHORITY, CHATTAGRAM, BANGLADESH

PROJECT INFORMATION: TYPE: NODE DESIGN CONSTRUCTION AREA: 900 SFT