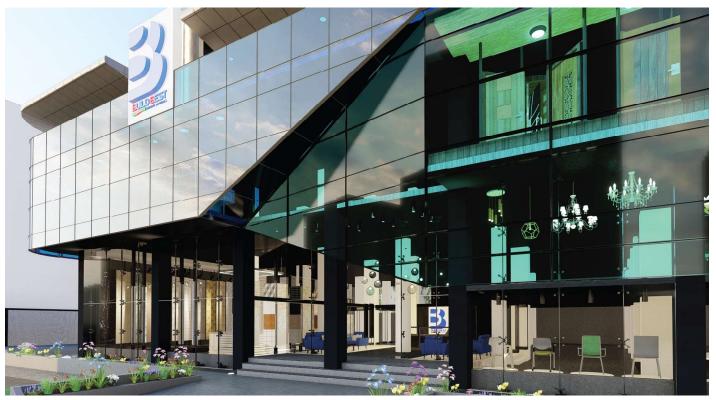

PROJECT INFORMATION:

TYPE: OFFICE

CONSTRUCTION AREA: 12,00 SFT

CONSTRUCTION COST: 31,250,00 BDT

PROJECT NAME:

INTERIOR DESIGN FOR N. MOHAMMAD SHOWROOM, CHATTOGRAM, BANGLADESH.

CLIENT NAME:

N. MOHAMMAD GROUP, CHATTOGRAM, BANGLADESH.

PROJECT INFORMATION:

TYPE: OFFICE CONSTRUCTION COST: 2,35,59,400 BDT

CONSTRUCTION AREA: 7,533 SFT WORK STATUS: COMPLETED

PROJECT NAME:

INTERIOR DESIGN FOR 14 STORIED BUILDING, SETH BALI ARCADE AT CHAWKBAZAR, CHATTOGRAM, BANGLADESH.