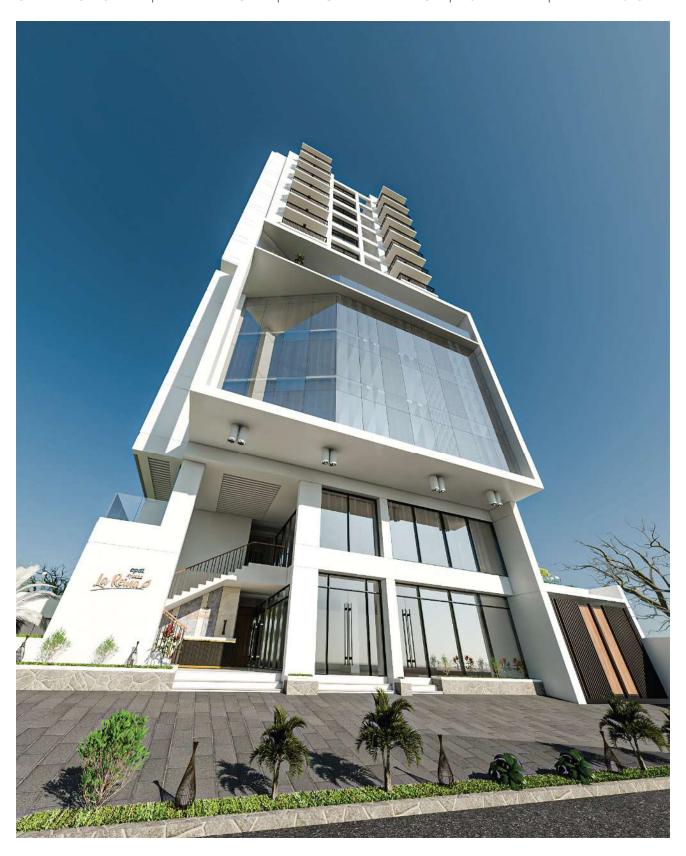

CLIENT NAME:

LAKSMIPUR ZILLA PARISHAD, LAKSMIPUR, BANGLADESH.

PROJECT INFORMATION: LAND AREA: 127.03 KATHA CONSTRUCTION AREA: 72326 SFT

CONSTRUCTION COST: BDT 180,815,425 WORK STATUS: PROPOSED

DISTINCT

PROJECT NAME: 14 STORIED MIXED USED BUILDING WITH SEMI-BASEMNT AND ONE BASEMENT AYESHA LA REINA AT MURADPUR, CHATTOGRAM, BANGLADESH.

CLIENT NAME: CPDL, CHATTOGRAM, BANGLADESH.

PROJECT INFORMATION: LAND AREA: 12.91 KATHA CONSTRUCTION AREA: 92,472 SFT

CONSTRUCTION COST: BDT 277,416,000 WORK STATUS: UNDER CONSTRUCTION

PROJECT NAME: ESTABLISHMENT OF 32 HI-TECH PARK ,BANGLADESH.