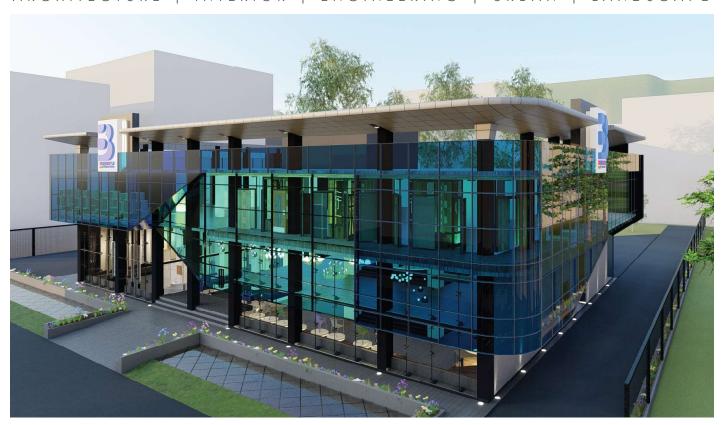

PROJECT INFORMATION:

TYPE: OFFICE

CONSTRUCTION AREA: 12,00 SFT

CONSTRUCTION COST: 31,250,00 BDT

PROJECT NAME:

INTERIOR DESIGN FOR N. MOHAMMAD SHOWROOM, CHATTOGRAM, BANGLADESH.

CLIENT NAME:

N. MOHAMMAD GROUP, CHATTOGRAM, BANGLADESH.

PROJECT INFORMATION:

TYPE: OFFICE CONSTRUCTION COST: 2,35,59,400 BDT

CONSTRUCTION AREA: 7,533 SFT WORK STATUS: COMPLETED

PROJECT NAME:

INTERIOR DESIGN FOR 14 STORIED BUILDING, SETH BALI ARCADE AT CHAWKBAZAR, CHATTOGRAM, BANGLADESH.