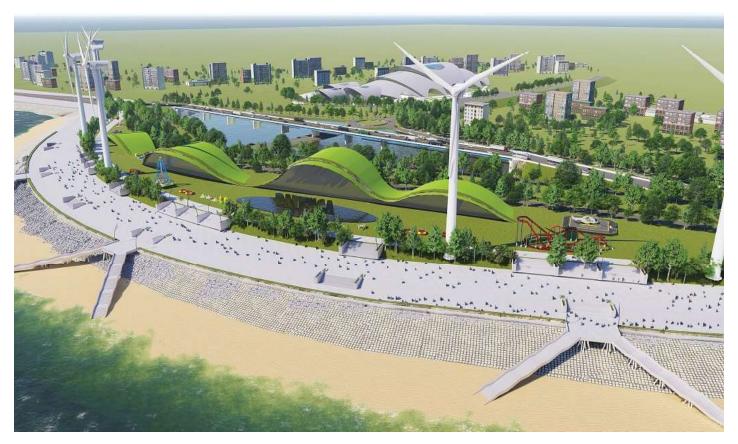

LAND AREA: 23,738 KATHA CONSTRUCTION COST: 2,70,00,000 BDT CONSTRUCTION AREA: 13,500 SFT WORK STATUS: COMPLETED 2020

PROJECT NAME:

BEAUTIFICATION OF PATENGA SEA BEACH. PUBLIC ZONE, CHATTOGRAM, BANGLADESH.

CLIENT NAME:

CDA (CHATTOGRAM DEVELOPMENT AUTHORITY), CHATTOGRAM, BANGLADESH.

PROJECT INFORMATION: LAND AREA: 150 ACRE CONSTRUCTION AREA: 65,34,000 SFT

PROJECT NAME:

BEAUTIFICATION OF PATENGA SEA BEACH (PUBLIC ZONE), CHATTOGRAM, BANGLADESH.

CLIENT NAME:

CDA (CHATTOGRAM DEVELOPMENT AUTHORITY), CHATTOGRAM, BANGLADESH.

PROJECT INFORMATION: LAND AREA: 150 ACRE

CONSTRUCTION AREA: 65,34,000 SFT

CONSTRUCTION COST: 20,000,000,000 BDT WORK STATUS: UNDER CONSTRUCTION