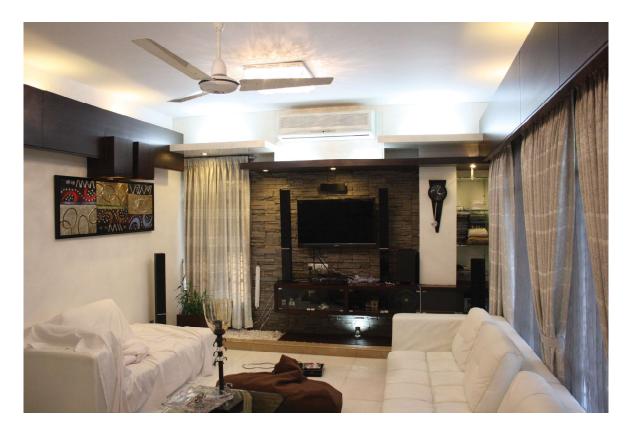

CONSTRUCTION COST: 7,00,00,000 BDT

WORK STATUS: PROPOSED

PROJECT NAME:

RESIDENCE INTERIOR FOR MR. ISMAIL HOSSAIN AT CHATTESHWERI, CHATTOGRAM, BANGLADESH.

CLIENT NAME:

MR. ISMAIL HOSSAIN BABLU. CHANDGAON R/A ,CHATTOGRAM, BANGLADESH.

PROJECT INFORMATION:

TYPE: APARTMENT CONSTRUCTION COST: 2,06,10,000 BDT

CONSTRUCTION AREA: 10,305 SFT WORK STATUS: COMPLETED

PROJECT NAME:

RESIDENCE INTERIOR FOR MR. ISMAIL HOSSAIN AT CHATTESHWERI, CHATTOGRAM, BANGLADESH.