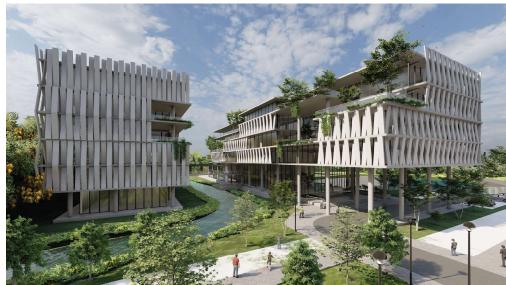

KCRPC, RIVER FRONT DEVELOPMENT, CHATTOGRAM, BANGLADESH.

CLIENT NAME:

CDA (CHATTOGRAM DEVELOPMENT AUTHORITY), CHATTOGRAM, BANGLADESH.

PROJECT INFORMATION: TYPE: LANDSCAPE DESIGN CONSTRUCTION AREA: N/A

PROJECT NAME:

KCRPC, RIVER FRONT DEVELOPMENT, CHATTOGRAM, BANGLADESH.

CLIENT NAME:

CDA (CHATTOGRAM DEVELOPMENT AUTHORITY), CHATTOGRAM, BANGLADESH.

PROJECT INFORMATION: TYPE: LANDSCAPE DESIGN CONSTRUCTION AREA: N/A

PROJECT NAME: INDOOR STADIUM OF ZAHUR AHMED CHOWDHURY STADIUM, CHATTOGRAM, BANGLADESH.