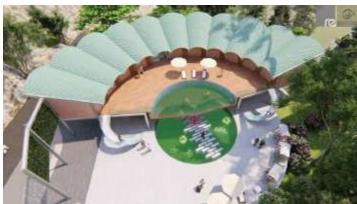

PROJECT NAME:

DESIGN OF A FOUNTAIN AT CHITTAGONG PORT NODE, CUSTOMS CIRCLE, CHATTROGRAM, BANGLADESH.

CLIENT NAME:

CHATTAGRAM PORT AUTHORITY, CHATTAGRAM, BANGLADESH

PROJECT INFORMATION: TYPE: NODE DESIGN CONSTRUCTION AREA: 900 SFT