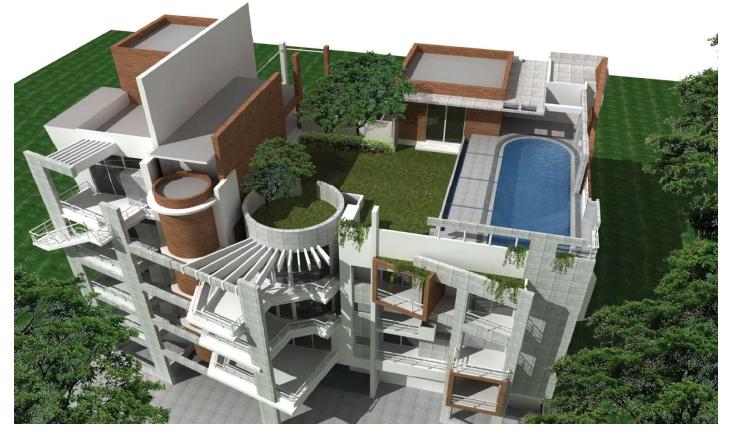

#### STYLE LIVING ARCHITECTS LTD.

ARCHITECTURE | INTERIOR | ENGINEERING | URBAN | LANDSCAPE

PROJECT NAME:

14 STORIED APARTMENT BUILDING, CPDL DHARABARISHA AT PANCHLAISH, CHATTOGRAM, BANGLADESH.

CLIENT NAME:

CPDL, CHATTOGRAM, BANGLADESH.

PROJECT INFORMATION:

LAND AREA: 16.56 KATHA CONSTRUCTION AREA: 94,780 SFT CONSTRUCTION COST: 20,05,18,160 BDT WORK STATUS: COMPLETED, 2014