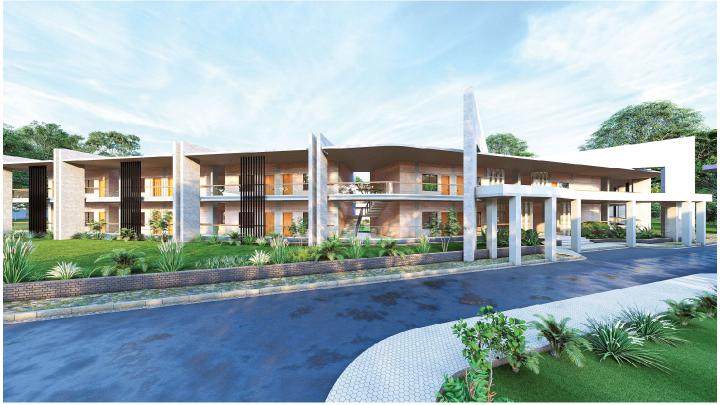

CLIENT NAME: MR. MIR HASAN ,CHATTOGRAM, BANGLADESH.

PROJECT INFORMATION: LAND AREA: 87.7 KATHA CONSTRUCTION AREA: 6,31,620 SFT

CONSTRUCTION COST: N/A WORK STATUS: PROPOSED

PROJECT NAME: WORLD TRADE CENTRE, CHATTOGRAM.