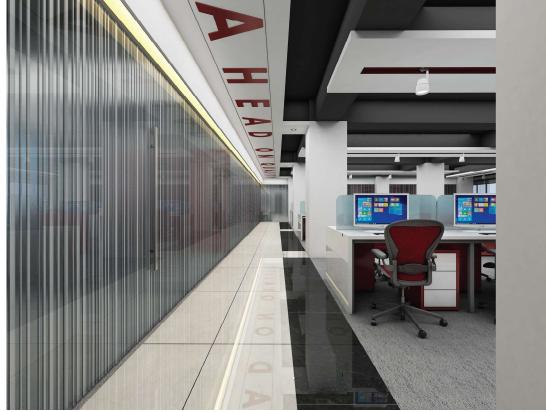

PROJECT INFORMATION: TYPE: SHOPPING MALL

CONSTRUCTION AREA: 50,000 SFT

CONSTRUCTION COST: 15,00,00,000 BDT WORK STATUS: COMPLETED 2021

PROJECT NAME:

OFFICE INTERIOR DESIGN FOR N. MOHAMMAD HEAD OFFICE, CHATTOGRAM, BANGLADESH.

CLIENT NAME:

N. MOHAMMAD GROUP, CHATTOGRAM, BANGLADESH.

PROJECT INFORMATION:

TYPE: OFFICE CONSTRUCTION AREA: 7,533 SFT

CONSTRUCTION COST: 2,35,59,400 BDT WORK STATUS: COMPLETED 2021

PROJECT NAME:
OFFICE INTERIOR DESIGN FOR N. MOHAMMAD HEAD OFFICE, CHATTOGRAM, BANGLADESH.