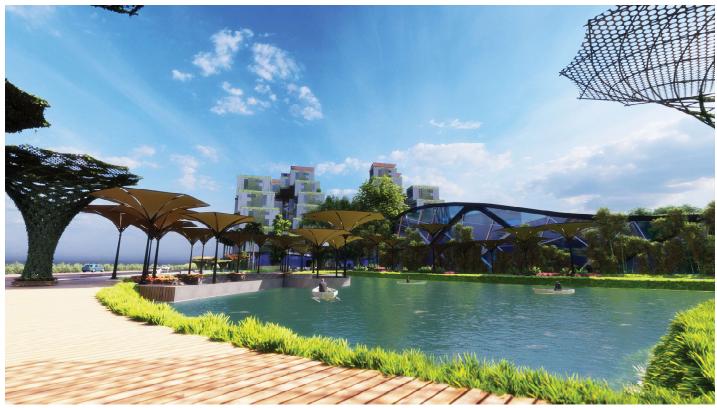

CLIENT NAME:

LAKSMIPUR ZILLA PARISHAD, LAKSMIPUR, BANGLADESH.

PROJECT INFORMATION: LAND AREA: 127.03 KATHA CONSTRUCTION AREA: 72326 SFT

CONSTRUCTION COST: BDT 180,815,425 WORK STATUS: PROPOSED

DISTINCT

PROJECT NAME: 14 STORIED MIXED USED BUILDING WITH SEMI-BASEMNT AND ONE BASEMENT AYESHA LA REINA AT MURADPUR, CHATTOGRAM, BANGLADESH.