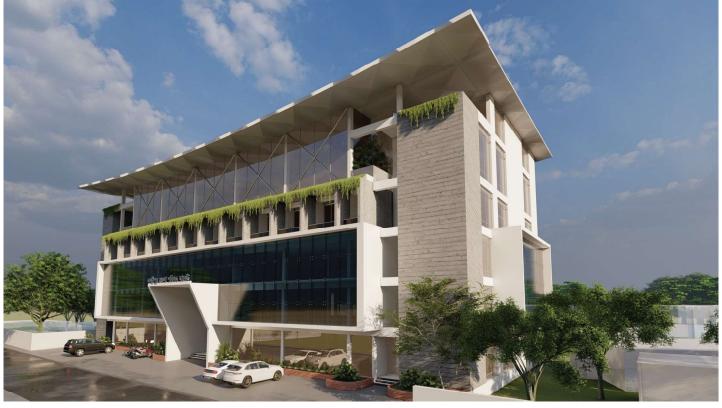

CLIENT NAME:

LAKSMIPUR ZILLA PARISHAD, LAKSMIPUR, BANGLADESH.

PROJECT INFORMATION: LAND AREA: 127.03 KATHA CONSTRUCTION AREA: 72326 SFT

CONSTRUCTION COST: BDT 180,815,425 WORK STATUS: PROPOSED

DISTINCT

PROJECT NAME: 14 STORIED MIXED USED BUILDING WITH SEMI-BASEMNT AND ONE BASEMENT AYESHA LA REINA AT MURADPUR, CHATTOGRAM, BANGLADESH.