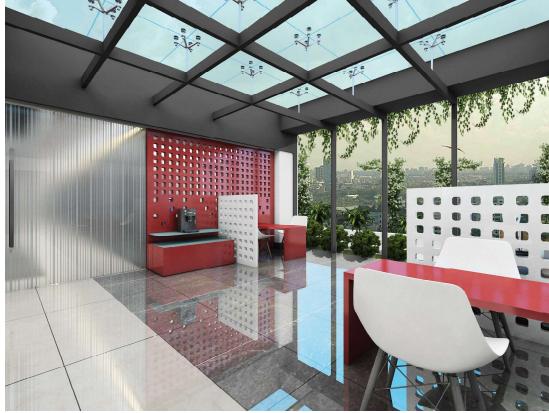

PROJECT INFORMATION: TYPE: SHOPPING MALL

CONSTRUCTION AREA: 50,000 SFT

CONSTRUCTION COST: 15,00,00,000 BDT WORK STATUS: COMPLETED 2021

PROJECT NAME:

OFFICE INTERIOR DESIGN FOR N. MOHAMMAD HEAD OFFICE, CHATTOGRAM, BANGLADESH.

CLIENT NAME:

N. MOHAMMAD GROUP, CHATTOGRAM, BANGLADESH.

PROJECT INFORMATION:

TYPE: OFFICE CONSTRUCTION AREA: 7,533 SFT

CONSTRUCTION COST: 2,35,59,400 BDT WORK STATUS: COMPLETED 2021

PROJECT NAME:
OFFICE INTERIOR DESIGN FOR N. MOHAMMAD HEAD OFFICE, CHATTOGRAM, BANGLADESH.