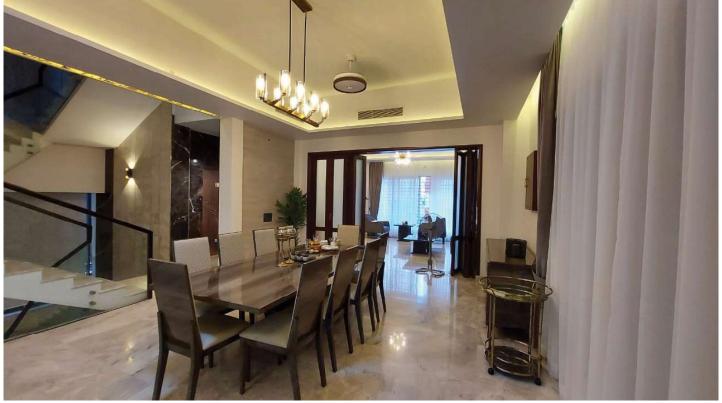

CONSTRUCTION COST: 7,00,00,000 BDT

WORK STATUS: PROPOSED

PROJECT NAME:

RESIDENCE INTERIOR FOR MR. ISMAIL HOSSAIN AT CHATTESHWERI, CHATTOGRAM, BANGLADESH.

CLIENT NAME:

MR. ISMAIL HOSSAIN BABLU. CHANDGAON R/A ,CHATTOGRAM, BANGLADESH.

PROJECT INFORMATION:

TYPE: APARTMENT CONSTRUCTION COST: 2,06,10,000 BDT

CONSTRUCTION AREA: 10,305 SFT WORK STATUS: COMPLETED

PROJECT NAME:

RESIDENCE INTERIOR FOR MR. ISMAIL HOSSAIN AT CHATTESHWERI, CHATTOGRAM, BANGLADESH.