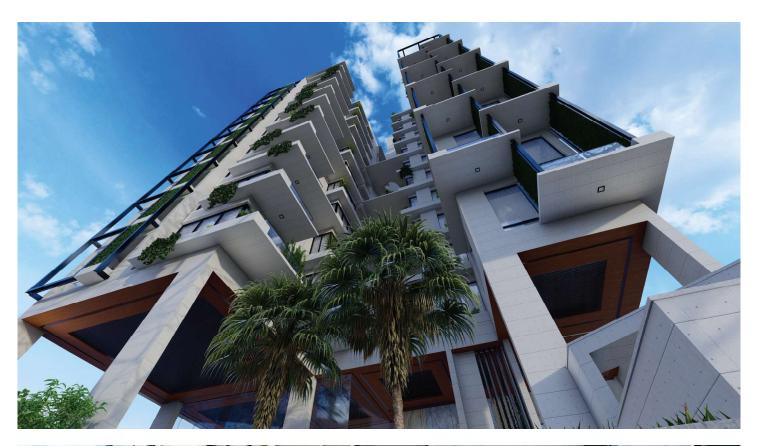

CLIENT NAME:

LAKSMIPUR ZILLA PARISHAD, LAKSMIPUR, BANGLADESH.

PROJECT INFORMATION: LAND AREA: 127.03 KATHA CONSTRUCTION AREA: 72326 SFT

CONSTRUCTION COST: BDT 180,815,425 WORK STATUS: PROPOSED

DISTINCT

PROJECT NAME: 14 STORIED MIXED USED BUILDING WITH SEMI-BASEMNT AND ONE BASEMENT AYESHA LA REINA AT MURADPUR, CHATTOGRAM, BANGLADESH.

CLIENT NAME: CPDL, CHATTOGRAM, BANGLADESH.

PROJECT INFORMATION: LAND AREA: 12.91 KATHA CONSTRUCTION AREA: 92,472 SFT

CONSTRUCTION COST: BDT 277,416,000 WORK STATUS: UNDER CONSTRUCTION

PROJECT NAME: ESTABLISHMENT OF 32 HI-TECH PARK ,BANGLADESH.