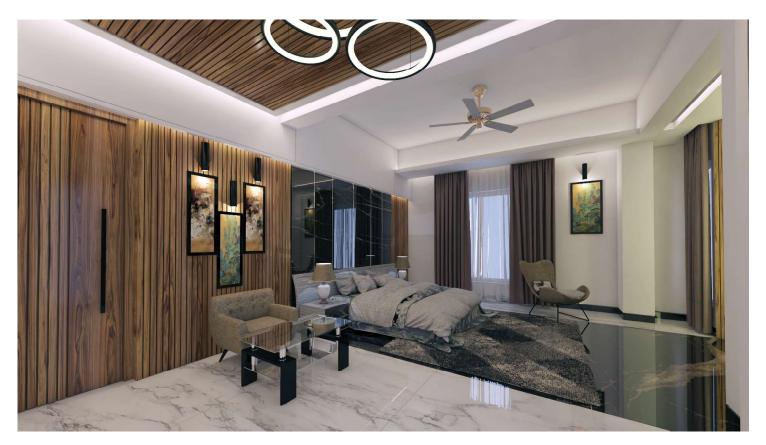

CONSTRUCTION COST: 2,06,10,000 BDT WORK STATUS: COMPLETED

PROJECT NAME:

RESIDENCE INTERIOR FOR KAYSAR AHMED, JUMAIRAH ISLAM PALACE, AT CHATTOGRAM, BANGLADESH.

CLIENT NAME:

KAYSAR AHMED, CHATTOGRAM, BANGLADESH.

PROJECT INFORMATION:

TYPE: APARTMENT CONSTRUCTION AREA: 4650 SFT

CONSTRUCTION COST: 1,16,25,000 BDT WORK STATUS: UNDER CONSTRUCTION

PROJECT NAME:

RESIDENCE INTERIOR FOR KAYSAR AHMED, JUMAIRAH ISLAM PALACE, AT CHATTOGRAM, BANGLADESH.