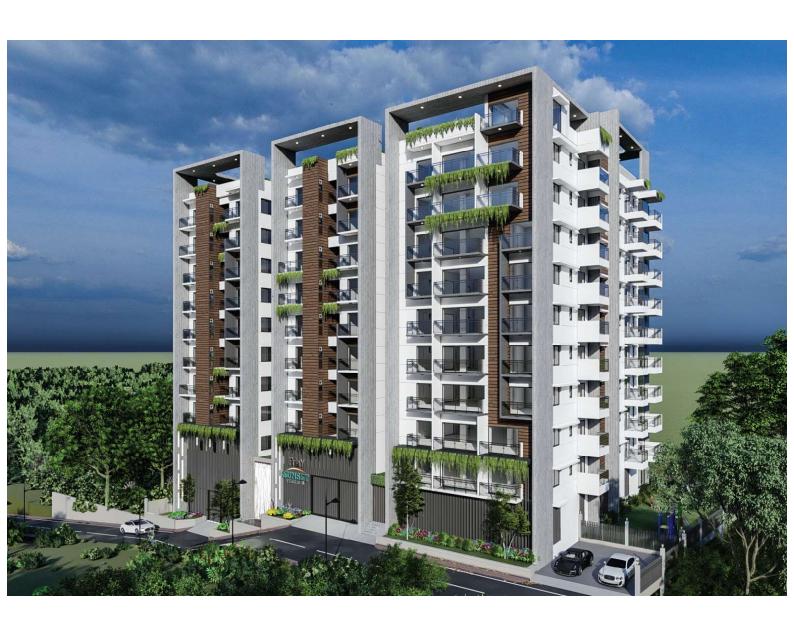

PROJECT INFORMATION:

LAND AREA: 5 ACRE CONSTRUCTION COST: 6,000,00,00 BDT

CONSTRUCTION AREA: 21,79,37 SFT WORK STATUS: PROPOSED

PROJECT NAME:

13 STORIED APARTMENT BUILDING, CPDL CRIMSONCLOVER AT MEHDIBAG, CHATTOGRAM, BANGLADESH.

CLIENT NAME: CPDL, CHATTOGRAM, BANGLADESH.

PROJECT INFORMATION: LAND AREA: 23.84 KATHA CONSTRUCTION AREA: 1,80,471 SFT

CONSTRUCTION COST: 21,65,65,200 BDT WORK STATUS: COMPLETED, 2014

PROJECT NAME:

19 STORIED APARTMENT BUILDING, SETH AZIZ COLONY AT CHAWKBAZAR, CHATTOGRAM, BANGLADESH.