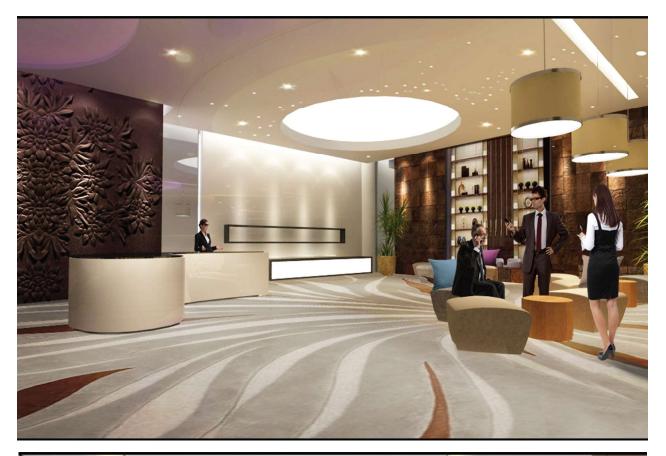

PROJECT NAME:

INTERIOR DESIGN OF WORLD TRADE CENTRE BUSINESS CLUB, CHATTOGRAM, BANGLADESH.

CLIENT NAME:

CHITTAGONG CHAMBER OF COMMERCE & INDUSTRY, CHATTOGRAM, BANGLADESH.

PROJECT INFORMATION: TYPE: MIXED USE BUILDING

PROJECT NAME:

INTERIOR DESIGN OF WORLD TRADE CENTRE BUSINESS CLUB, CHATTOGRAM, BANGLADESH.

CLIENT NAME:

CHITTAGONG CHAMBER OF COMMERCE & INDUSTRY, CHATTOGRAM, BANGLADESH.

PROJECT INFORMATION: TYPE: BUSINESS CLUB