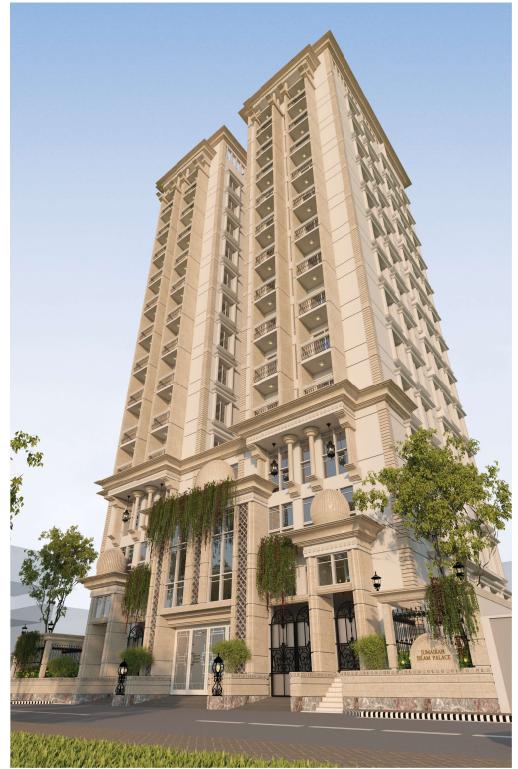

#### PROJECT NAME:

14 STORIED APARTMENT BUILDING, JUMAIRAH ISLAM PALACE AT KHULSHI CHATTOGRAM, BANGLADESH.

#### CLIENT NAME:

JUMAIRAH HOLDINGS LTD, CHATTOGRAM, BANGLADESH.

PROJECT INFORMATION:

LAND AREA: 6.65 KATHA
CONSTRUCTION AREA: 77,240 SFT

CONSTRUCTION COST: 16,99,30,195 BDT WORK STATUS: UNDER CONSTRUCTION