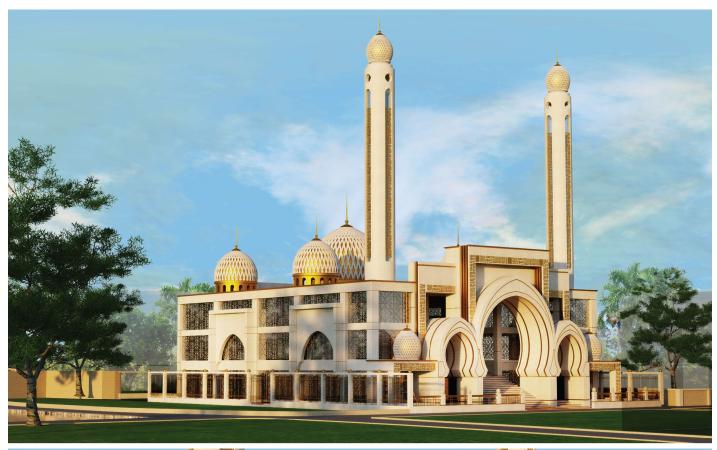

PROJECT NAME:

6 STORIED MOSQUE, WALIKHA MOSQUE COMPLEX AT CHAWK BAZAR, CHATTOGRAM, BANGLADESH.

CLIENT NAME:

WALIKHA MOSQUE COMMITTEE, CHATTOGRAM, BANGLADESH.

PROJECT INFORMATION:

LAND AREA: 20 KATHA CONSTRUCTION COST: 11,40,00,000 BDT CONSTRUCTION AREA: 38,000 SFT WORK STATUS: UNDER CONSTRUCTION