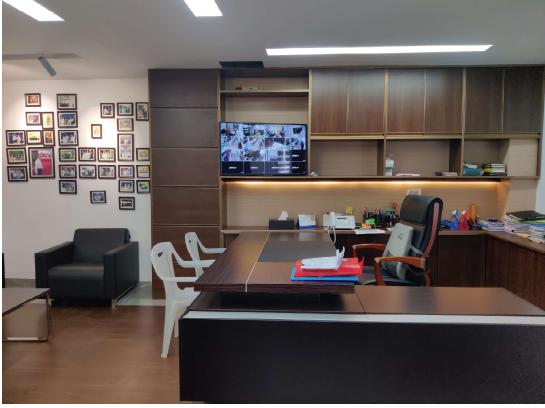

PROJECT NAME:

INTERIOR DESIGN OF CORP. OFFICE OF SETH GROUP, CHATTOGRAM, BANGLADESH.

CLIENT NAME:

MD AFTAB ALAM, CEO, SETH PROPERTIES LIMITED, CHATTOGRAM, BANGLADESH.

PROJECT INFORMATION:

TYPE: OFFICE CONSTRUCTION AREA: 12,00 SFT

CONSTRUCTION COST: 31,250,00 BDT

PROJECT NAME:

INTERIOR DESIGN OF CORP. OFFICE OF SETH GROUP, CHATTOGRAM, BANGLADESH.

CLIENT NAME:

MD AFTAB ALAM, CEO, SETH PROPERTIES LIMITED, CHATTOGRAM, BANGLADESH.

PROJECT INFORMATION: