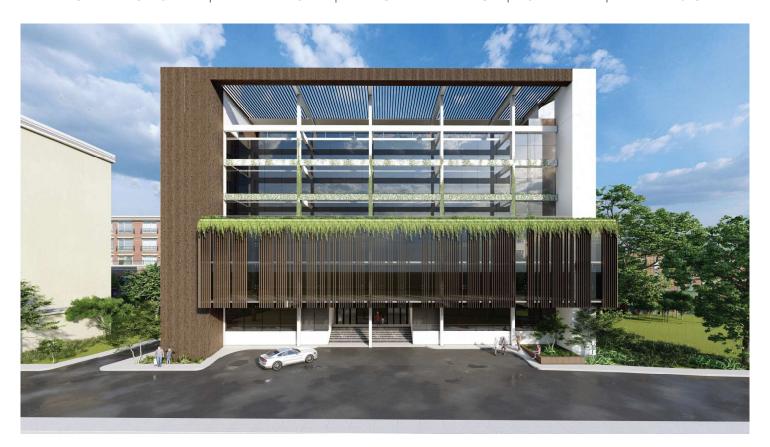

#### PROJECT NAME:

8 STORIED OFFICE BUILDING WITH SEMI BASEMENT AT NASIRABAD, SOLOSHAHAR, CHATTOGRAM, BANGLADESH

CLIENT NAME:

TK GROUP, CHATTOGRAM, BANGLADESH.

PROJECT INFORMATION: LAND AREA: 6.43 KATHA CONSTRUCTION AREA: 33,000 SFT

CONSTRUCTION COST: 6,60,00,000 BDT WORK STATUS: COMPLETED: 2019

PROJECT NAME:

10 STORIED COMMERCIAL BUILDING, CHECKUP DIAGNOSTIC CENTER AT MEHDIBAG, CHATTOGRAM BANGLADESH.

CLIENT NAME:

CHECK UP DIAGNOSTIC CENTER LTD. CHATTOGRAM, BANGLADESH.