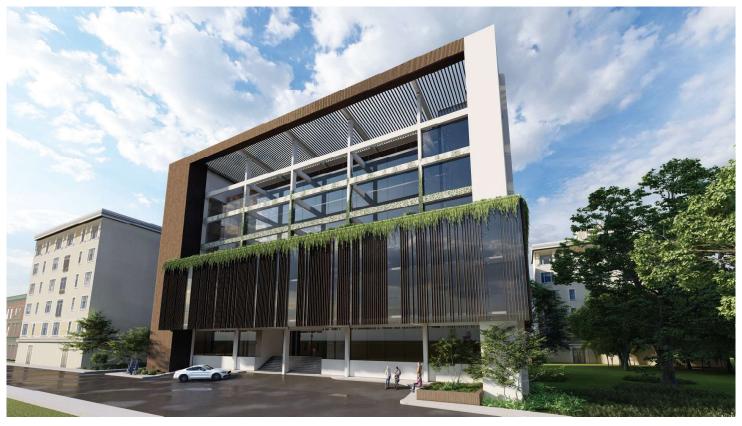

#### PROJECT NAME:

8 STORIED OFFICE BUILDING WITH SEMI BASEMENT AT NASIRABAD, SOLOSHAHAR, CHATTOGRAM, BANGLADESH

CLIENT NAME:

TK GROUP, CHATTOGRAM, BANGLADESH.

PROJECT INFORMATION: LAND AREA: 6.43 KATHA CONSTRUCTION AREA: 33,000 SFT

CONSTRUCTION COST: 6,60,00,000 BDT WORK STATUS: COMPLETED: 2019

PROJECT NAME:

10 STORIED COMMERCIAL BUILDING, CHECKUP DIAGNOSTIC CENTER AT MEHDIBAG, CHATTOGRAM BANGLADESH.

CLIENT NAME:

CHECK UP DIAGNOSTIC CENTER LTD. CHATTOGRAM, BANGLADESH.