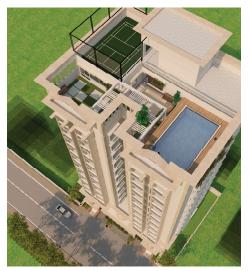

#### PROJECT NAME:

14 STORIED APARTMENT BUILDING, JUMAIRAH ISLAM PALACE AT KHULSHI CHATTOGRAM, BANGLADESH.

#### CLIENT NAME:

JUMAIRAH HOLDINGS LTD, CHATTOGRAM, BANGLADESH.

PROJECT INFORMATION:

LAND AREA: 6.65 KATHA
CONSTRUCTION AREA: 77,240 SFT

CONSTRUCTION COST: 16,99,30,195 BDT WORK STATUS: UNDER CONSTRUCTION