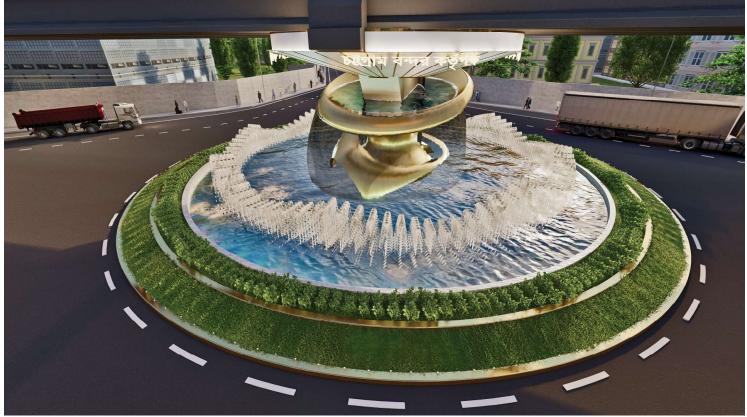

PROJECT NAME:

DESIGN OF A FOUNTAIN AT CHITTAGONG PORT NODE, CUSTOMS CIRCLE, CHATTROGRAM, BANGLADESH.

CLIENT NAME:

CHATTAGRAM PORT AUTHORITY, CHATTAGRAM, BANGLADESH

PROJECT INFORMATION: TYPE: NODE DESIGN CONSTRUCTION AREA: 900 SFT