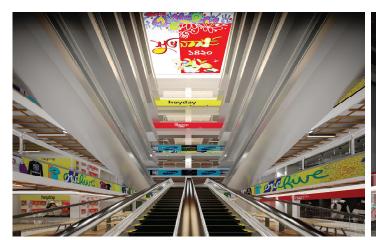

CLIENT NAME:

MD. SOLAIMAN ALAM SETH. MANAGING DIRECTOR, SETH PROPERTIES LTD. CHATTOGRAM, BANGLADESH.

PROJECT INFORMATION:

TYPE: SHOPPING MALL CONSTRUCTION COST: 15,00,00,000 BDT CONSTRUCTION AREA: 50,000 SFT WORK STATUS: COMPLETED 2021

PROJECT NAME:

INTERIOR DESIGN FOR 14 STORIED BUILDING, SETH BALI ARCADE AT CHAWKBAZAR, CHATTOGRAM, BANGLADESH.

CLIENT NAME:

MD. SOLAIMAN ALAM SETH. MANAGING DIRECTOR, SETH PROPERTIES LTD. CHATTOGRAM, BANGLADESH.

PROJECT INFORMATION: TYPE: SHOPPING MALL

CONSTRUCTION AREA: 50,000 SFT

CONSTRUCTION COST: 15,00,00,000 BDT WORK STATUS: COMPLETED 2021

PROJECT NAME:

OFFICE INTERIOR DESIGN FOR N. MOHAMMAD HEAD OFFICE, CHATTOGRAM, BANGLADESH.