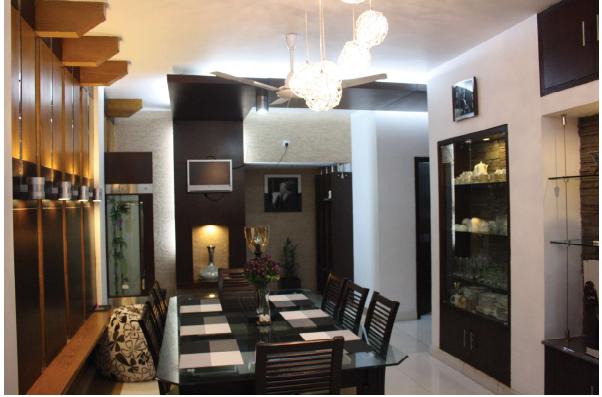

CONSTRUCTION COST: 7,00,00,000 BDT

WORK STATUS: PROPOSED

PROJECT NAME:

RESIDENCE INTERIOR FOR MR. ISMAIL HOSSAIN AT CHATTESHWERI, CHATTOGRAM, BANGLADESH.

CLIENT NAME:

MR. ISMAIL HOSSAIN BABLU. CHANDGAON R/A ,CHATTOGRAM, BANGLADESH.

PROJECT INFORMATION:

TYPE: APARTMENT CONSTRUCTION COST: 2,06,10,000 BDT

CONSTRUCTION AREA: 10,305 SFT WORK STATUS: COMPLETED

PROJECT NAME:

RESIDENCE INTERIOR FOR MR. ISMAIL HOSSAIN AT CHATTESHWERI, CHATTOGRAM, BANGLADESH.