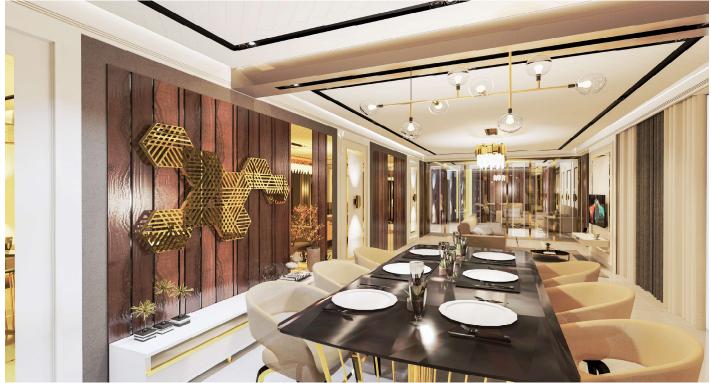

CLIENT NAME:

DR. SAMSER NAHID, CHATTOGRAM, BANGLADESH.

PROJECT INFORMATION:

TYPE: APARTMENT CONSTRUCTION AREA: 2708 SFT

CONSTRUCTION COST: 67,70,975 BDT

PROJECT NAME:

RESIDENCE INTERIOR FOR DR. SAMSER NAHID, SANMAR CASA DIVINA, AT CHATTOGRAM, BANGLADESH.

CLIENT NAME:

DR. SAMSER NAHID, CHATTOGRAM, BANGLADESH.

PROJECT INFORMATION:

TYPE: APARTMENT CONSTRUCTION AREA: 2708 SFT

CONSTRUCTION COST: 67,70,975 BDT