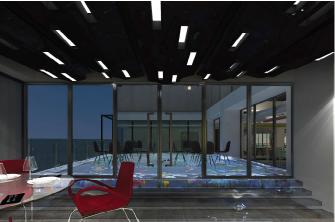

PROJECT NAME:

INTERIOR DESIGN OF CORP. OFFICE OF SETH GROUP, CHATTOGRAM, BANGLADESH.

CLIENT NAME:

MD AFTAB ALAM, CEO, SETH PROPERTIES LIMITED, CHATTOGRAM, BANGLADESH.

PROJECT INFORMATION:

TYPE: OFFICE CONSTRUCTION AREA: 12,00 SFT

CONSTRUCTION COST: 31,250,00 BDT

PROJECT NAME:

INTERIOR DESIGN OF CORP. OFFICE OF SETH GROUP, CHATTOGRAM, BANGLADESH.

CLIENT NAME:

MD AFTAB ALAM, CEO, SETH PROPERTIES LIMITED, CHATTOGRAM, BANGLADESH.

PROJECT INFORMATION:

TYPE: OFFICE CONSTRUCTION AREA: 12,00 SFT

CONSTRUCTION COST: 31,250,00 BDT

PROJECT NAME:

INTERIOR DESIGN OF CORP. OFFICE OF SETH GROUP, CHATTOGRAM, BANGLADESH.

CLIENT NAME:

MD AFTAB ALAM, CEO, SETH PROPERTIES LIMITED, CHATTOGRAM, BANGLADESH.

PROJECT INFORMATION:

TYPE: OFFICE

CONSTRUCTION AREA: 12,00 SFT

CONSTRUCTION COST: 31,250,00 BDT

PROJECT NAME:

INTERIOR DESIGN FOR N. MOHAMMAD SHOWROOM, CHATTOGRAM, BANGLADESH.

CLIENT NAME:

N. MOHAMMAD GROUP, CHATTOGRAM, BANGLADESH.