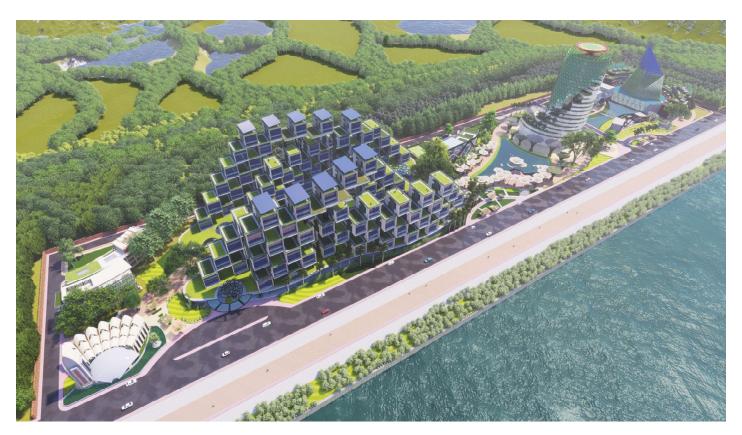

CLIENT NAME:

LAKSMIPUR ZILLA PARISHAD, LAKSMIPUR, BANGLADESH.

PROJECT INFORMATION: LAND AREA: 127.03 KATHA CONSTRUCTION AREA: 72326 SFT

CONSTRUCTION COST: BDT 180,815,425 WORK STATUS: PROPOSED

DISTINCT

PROJECT NAME: 14 STORIED MIXED USED BUILDING WITH SEMI-BASEMNT AND ONE BASEMENT AYESHA LA REINA AT MURADPUR, CHATTOGRAM, BANGLADESH.