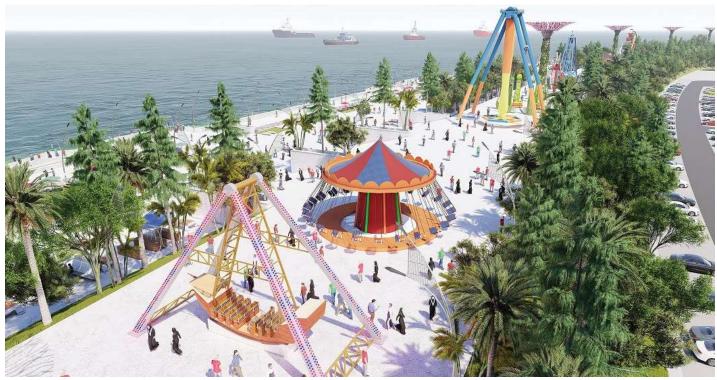

CLIENT NAME:

CDA (CHATTOGRAM DEVELOPMENT AUTHORITY), CHATTOGRAM, BANGLADESH.

PROJECT INFORMATION: LAND AREA: 150 ACRE CONSTRUCTION AREA: 65,34,000 SFT

PROJECT NAME:

BEAUTIFICATION OF PATENGA SEA BEACH (PUBLIC ZONE), CHATTOGRAM, BANGLADESH.

CLIENT NAME:

CDA (CHATTOGRAM DEVELOPMENT AUTHORITY), CHATTOGRAM, BANGLADESH.

PROJECT INFORMATION: LAND AREA: 150 ACRE

CONSTRUCTION AREA: 65,34,000 SFT

CONSTRUCTION COST: 20,000,000,000 BDT WORK STATUS: UNDER CONSTRUCTION