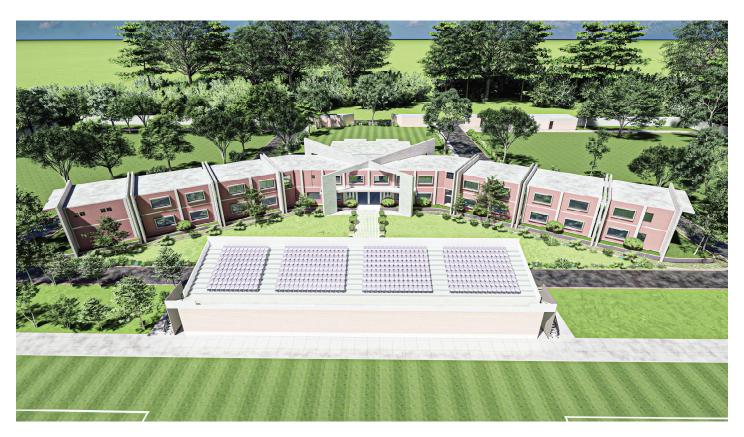

CLIENT NAME: MR. MIR HASAN ,CHATTOGRAM, BANGLADESH.

PROJECT INFORMATION: LAND AREA: 87.7 KATHA CONSTRUCTION AREA: 6,31,620 SFT

CONSTRUCTION COST: N/A WORK STATUS: PROPOSED

PROJECT NAME: WORLD TRADE CENTRE, CHATTOGRAM.