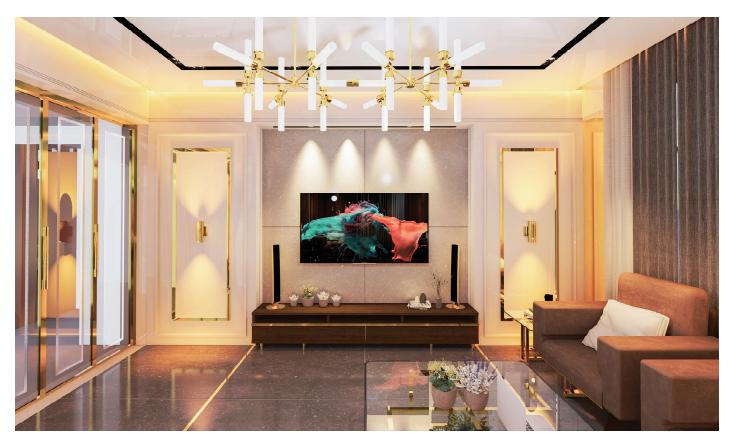

CLIENT NAME:

MR. RAJIB DAS, ADP, CHATTOGRAM DEVELOPMENT AUTORITY, CHATTOGRAM, BANGLADESH.

PROJECT INFORMATION:

TYPE: APARTMENT CONSTRUCTION AREA: 1,668 SFT

CONSTRUCTION COST: 33,36,000 BDT

PROJECT NAME:

RESIDENCE INTERIOR FOR DR. SAMSER NAHID, SANMAR CASA DIVINA, AT CHATTOGRAM, BANGLADESH.