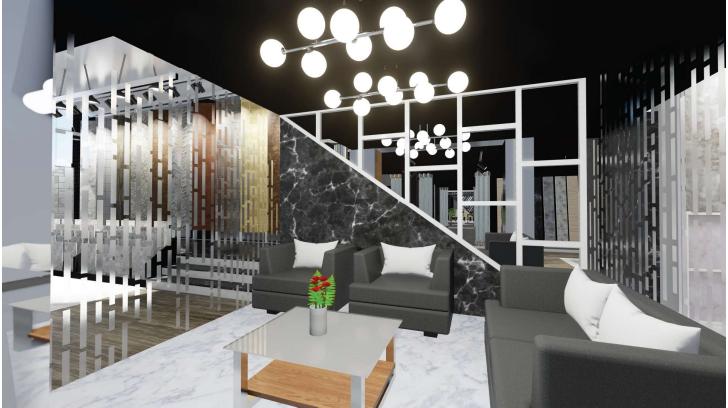

PROJECT INFORMATION:

TYPE: OFFICE

CONSTRUCTION AREA: 12,00 SFT

CONSTRUCTION COST: 31,250,00 BDT

PROJECT NAME:

INTERIOR DESIGN FOR N. MOHAMMAD SHOWROOM, CHATTOGRAM, BANGLADESH.

CLIENT NAME:

N. MOHAMMAD GROUP, CHATTOGRAM, BANGLADESH.

PROJECT INFORMATION:

TYPE: OFFICE CONSTRUCTION COST: 2,35,59,400 BDT

CONSTRUCTION AREA: 7,533 SFT WORK STATUS: COMPLETED

PROJECT NAME:

INTERIOR DESIGN FOR 14 STORIED BUILDING, SETH BALI ARCADE AT CHAWKBAZAR, CHATTOGRAM, BANGLADESH.