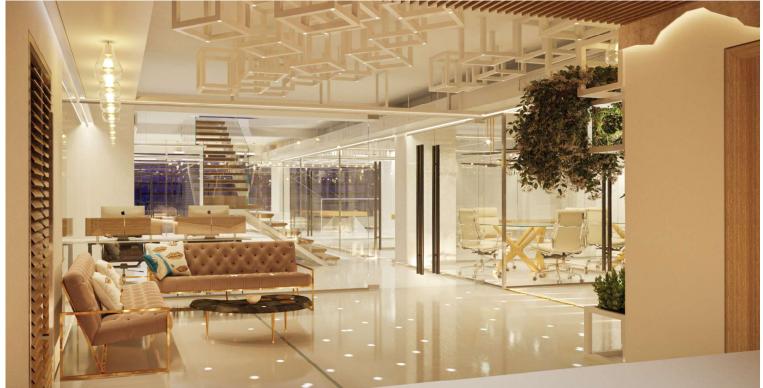

PROJECT NAME:

INTERIOR DESIGN OF CORP. OFFICE OF SETH GROUP, CHATTOGRAM, BANGLADESH.

CLIENT NAME:

MD AFTAB ALAM, CEO, SETH PROPERTIES LIMITED, CHATTOGRAM, BANGLADESH.

PROJECT INFORMATION:

TYPE: OFFICE CONSTRUCTION AREA: 12,00 SFT

CONSTRUCTION COST: 31,250,00 BDT

PROJECT NAME:

INTERIOR DESIGN OF CORP. OFFICE OF SETH GROUP, CHATTOGRAM, BANGLADESH.

CLIENT NAME:

MD AFTAB ALAM, CEO, SETH PROPERTIES LIMITED, CHATTOGRAM, BANGLADESH.

PROJECT INFORMATION:

TYPE: OFFICE CONSTRUCTION AREA: 12,00 SFT

CONSTRUCTION COST: 31,250,00 BDT

PROJECT NAME:

INTERIOR DESIGN OF CORP. OFFICE OF SETH GROUP, CHATTOGRAM, BANGLADESH.

CLIENT NAME:

MD AFTAB ALAM, CEO, SETH PROPERTIES LIMITED, CHATTOGRAM, BANGLADESH.

PROJECT INFORMATION:

TYPE: OFFICE

CONSTRUCTION AREA: 12,00 SFT

CONSTRUCTION COST: 31,250,00 BDT

PROJECT NAME:

INTERIOR DESIGN FOR N. MOHAMMAD SHOWROOM, CHATTOGRAM, BANGLADESH.

CLIENT NAME:

N. MOHAMMAD GROUP, CHATTOGRAM, BANGLADESH.