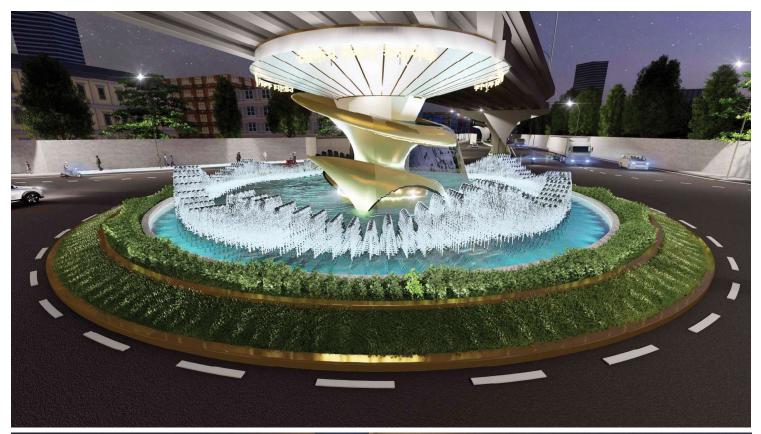

PROJECT NAME:

DESIGN OF A FOUNTAIN AT CHITTAGONG PORT NODE, CUSTOMS CIRCLE, CHATTROGRAM, BANGLADESH.

CLIENT NAME:

CHATTAGRAM PORT AUTHORITY, CHATTAGRAM, BANGLADESH

PROJECT INFORMATION: TYPE: NODE DESIGN CONSTRUCTION AREA: 900 SFT