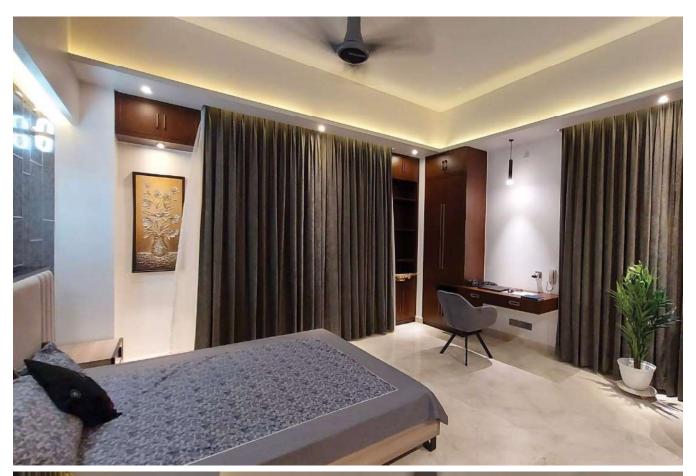

CONSTRUCTION COST: 2,06,10,000 BDT WORK STATUS: COMPLETED

PROJECT NAME:

RESIDENCE INTERIOR FOR KAYSAR AHMED, JUMAIRAH ISLAM PALACE, AT CHATTOGRAM, BANGLADESH.

CLIENT NAME:

KAYSAR AHMED, CHATTOGRAM, BANGLADESH.

PROJECT INFORMATION:

TYPE: APARTMENT CONSTRUCTION AREA: 4650 SFT

CONSTRUCTION COST: 1,16,25,000 BDT WORK STATUS: UNDER CONSTRUCTION

PROJECT NAME:

RESIDENCE INTERIOR FOR KAYSAR AHMED, JUMAIRAH ISLAM PALACE, AT CHATTOGRAM, BANGLADESH.