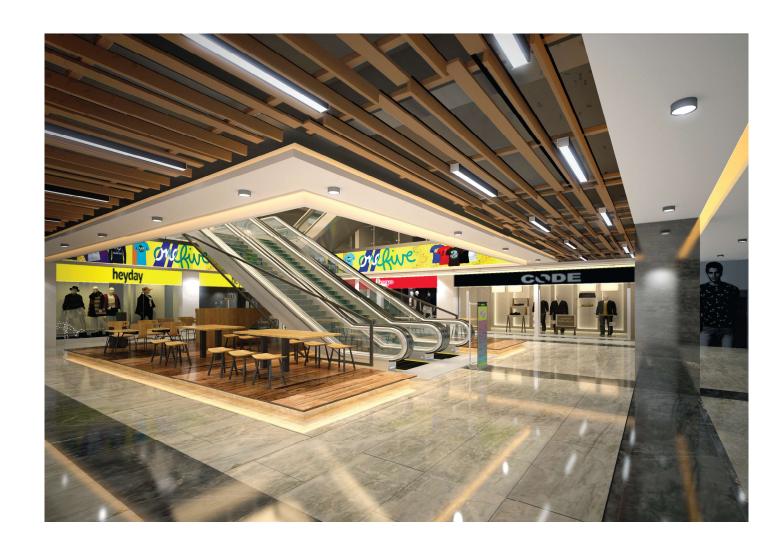

CLIENT NAME:

MD. SOLAIMAN ALAM SETH. MANAGING DIRECTOR, SETH PROPERTIES LTD. CHATTOGRAM, BANGLADESH.

PROJECT INFORMATION:

TYPE: SHOPPING MALL CONSTRUCTION COST: 15,00,00,000 BDT CONSTRUCTION AREA: 50,000 SFT WORK STATUS: COMPLETED 2021

PROJECT NAME:

INTERIOR DESIGN FOR 14 STORIED BUILDING, SETH BALI ARCADE AT CHAWKBAZAR, CHATTOGRAM, BANGLADESH.

CLIENT NAME:

MD. SOLAIMAN ALAM SETH. MANAGING DIRECTOR, SETH PROPERTIES LTD. CHATTOGRAM, BANGLADESH.

PROJECT INFORMATION: TYPE: SHOPPING MALL

CONSTRUCTION AREA: 50,000 SFT

CONSTRUCTION COST: 15,00,00,000 BDT WORK STATUS: COMPLETED 2021

PROJECT NAME:

OFFICE INTERIOR DESIGN FOR N. MOHAMMAD HEAD OFFICE, CHATTOGRAM, BANGLADESH.