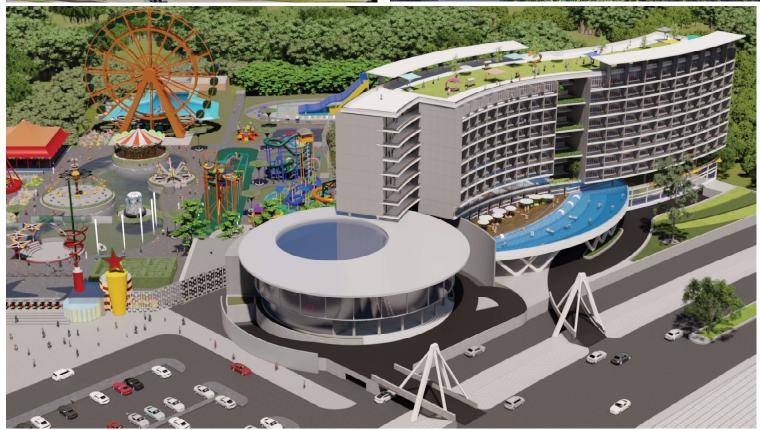

PROJECT NAME:

THE WAVE 11 STORIES FIVE STAR HOTEL & AMUSEMENT PARK AT PATENGA, CHATTOGRAM, BANGLADESH.

CLIENT NAME:

MR. NIJAM UDDIN CHOWDHURY, BANGLADESH.

PROJECT INFORMATION:

LAND AREA: 555.26 KATHA
CONSTRUCTION AREA: 6,56,348 SFT

CONSTRUCTION COST: 131,26,96,000 BDT

WORK STATUS: PROPOSED

PROJECT NAME:

DESIGN OF THANDACHORI ECO RESORT, CHATTOGRAM, BANGLADESH.

CLIENT NAME:

CHATTOGRAM CITY CORPORATION, CHATTOGRAM, BANGLADESH.

PROJECT INFORMATION: