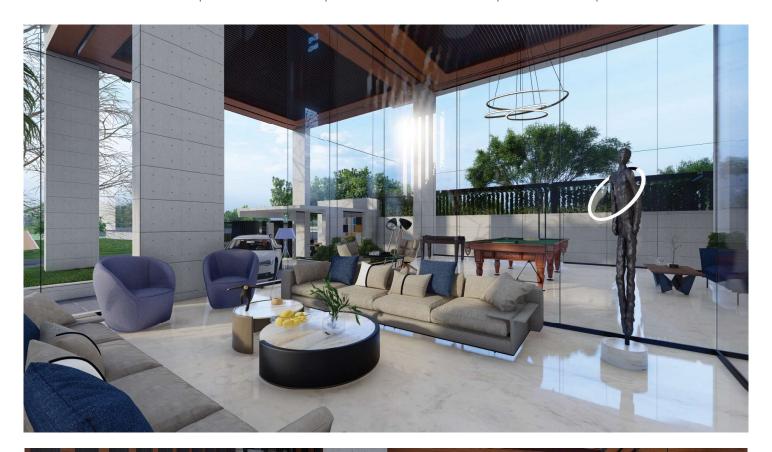

CLIENT NAME:

LAKSMIPUR ZILLA PARISHAD, LAKSMIPUR, BANGLADESH.

PROJECT INFORMATION: LAND AREA: 127.03 KATHA CONSTRUCTION AREA: 72326 SFT

CONSTRUCTION COST: BDT 180,815,425 WORK STATUS: PROPOSED

DISTINCT

PROJECT NAME: 14 STORIED MIXED USED BUILDING WITH SEMI-BASEMNT AND ONE BASEMENT AYESHA LA REINA AT MURADPUR, CHATTOGRAM, BANGLADESH.

CLIENT NAME: CPDL, CHATTOGRAM, BANGLADESH.

PROJECT INFORMATION: LAND AREA: 12.91 KATHA CONSTRUCTION AREA: 92,472 SFT

CONSTRUCTION COST: BDT 277,416,000 WORK STATUS: UNDER CONSTRUCTION

PROJECT NAME: ESTABLISHMENT OF 32 HI-TECH PARK ,BANGLADESH.