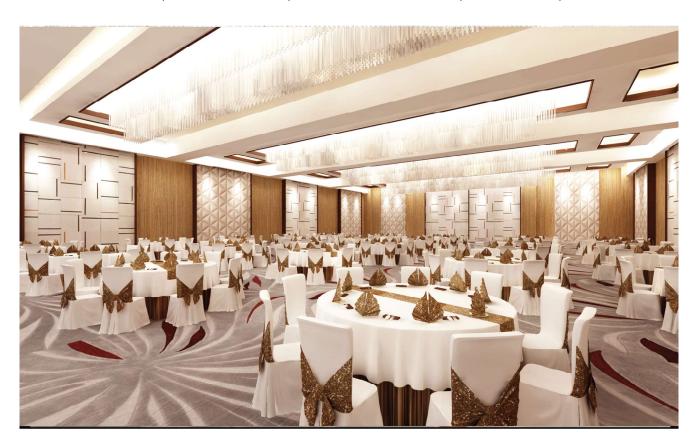

PROJECT NAME:

INTERIOR DESIGN OF WORLD TRADE CENTRE BUSINESS CLUB, CHATTOGRAM, BANGLADESH.

CLIENT NAME:

CHITTAGONG CHAMBER OF COMMERCE & INDUSTRY, CHATTOGRAM, BANGLADESH.

PROJECT INFORMATION: TYPE: MIXED USE BUILDING

PROJECT NAME:

INTERIOR DESIGN OF WORLD TRADE CENTRE BUSINESS CLUB, CHATTOGRAM, BANGLADESH.

CLIENT NAME:

CHITTAGONG CHAMBER OF COMMERCE & INDUSTRY, CHATTOGRAM, BANGLADESH.

PROJECT INFORMATION: TYPE: BUSINESS CLUB