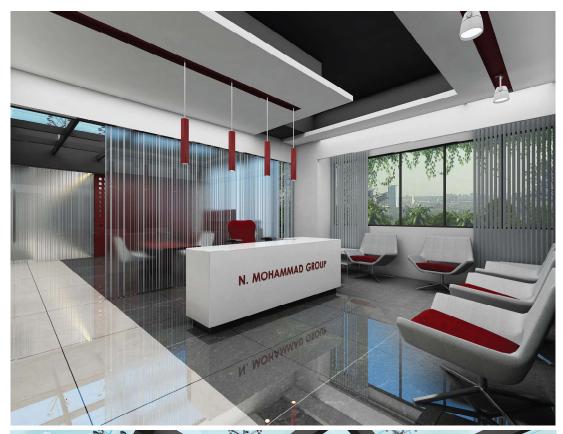

PROJECT INFORMATION: TYPE: SHOPPING MALL

CONSTRUCTION AREA: 50,000 SFT

CONSTRUCTION COST: 15,00,00,000 BDT WORK STATUS: COMPLETED 2021

PROJECT NAME:

OFFICE INTERIOR DESIGN FOR N. MOHAMMAD HEAD OFFICE, CHATTOGRAM, BANGLADESH.

CLIENT NAME:

N. MOHAMMAD GROUP, CHATTOGRAM, BANGLADESH.

PROJECT INFORMATION:

TYPE: OFFICE CONSTRUCTION AREA: 7,533 SFT

CONSTRUCTION COST: 2,35,59,400 BDT WORK STATUS: COMPLETED 2021

PROJECT NAME:
OFFICE INTERIOR DESIGN FOR N. MOHAMMAD HEAD OFFICE, CHATTOGRAM, BANGLADESH.