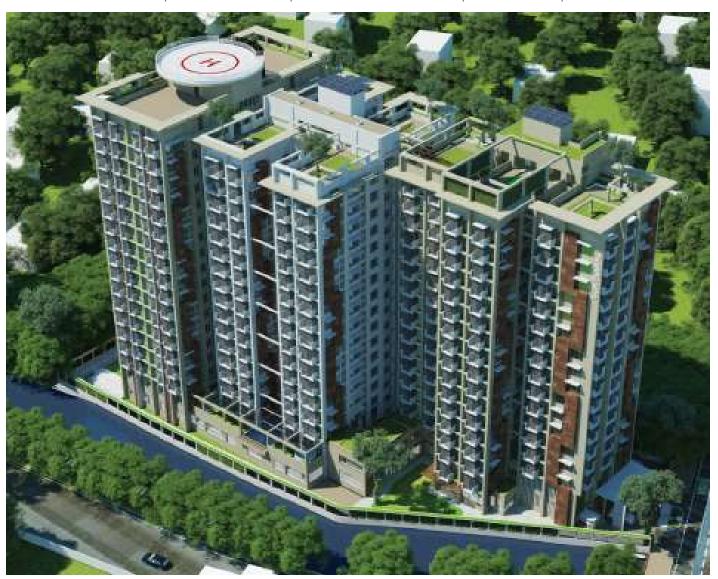

PROJECT NAME:

CDA SQUARE AT NASIRABAD, CHATTOGRAM, BANGLADESH.

CLIENT NAME:

CDA (CHATTOGRAM DEVELOPMENT AUTHORITY), CHATTOGRAM, BANGLADESH.

PROJECT INFORMATION:

LAND AREA: 59 KATHA
CONSTRUCTION AREA: 5,00,000T SFT

CONSTRUCTION COST: 1,00,00,00,000 BDT WORK STATUS: UNDER CONSTRUCTION