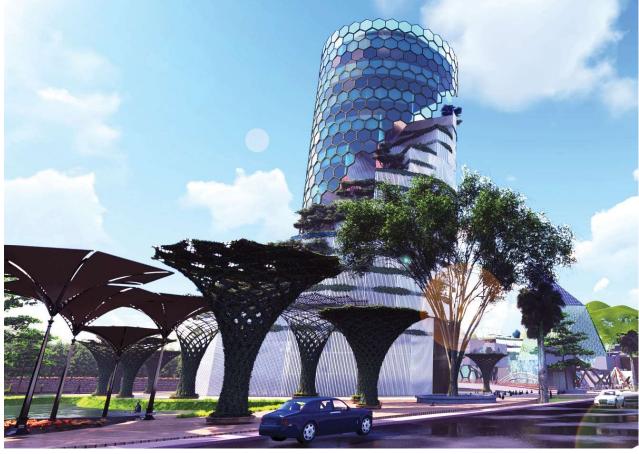

KCRPC, RIVER FRONT DEVELOPMENT, CHATTOGRAM, BANGLADESH.

CLIENT NAME:

CDA (CHATTOGRAM DEVELOPMENT AUTHORITY), CHATTOGRAM, BANGLADESH.

PROJECT INFORMATION: TYPE: LANDSCAPE DESIGN CONSTRUCTION AREA: N/A

PROJECT NAME:

KCRPC, RIVER FRONT DEVELOPMENT, CHATTOGRAM, BANGLADESH.

CLIENT NAME:

CDA (CHATTOGRAM DEVELOPMENT AUTHORITY), CHATTOGRAM, BANGLADESH.

PROJECT INFORMATION: TYPE: LANDSCAPE DESIGN CONSTRUCTION AREA: N/A

PROJECT NAME: INDOOR STADIUM OF ZAHUR AHMED CHOWDHURY STADIUM, CHATTOGRAM, BANGLADESH.