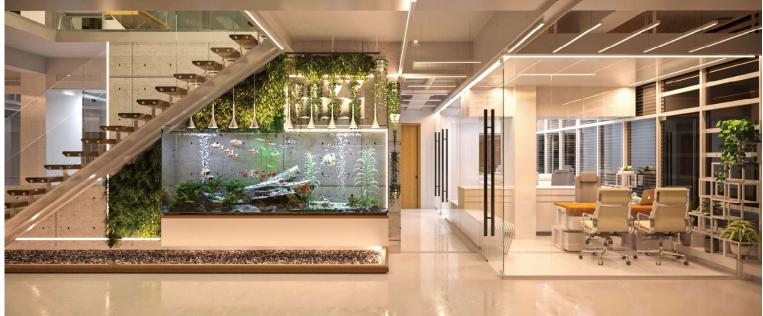

CLIENT NAME:

N. MOHAMMAD GROUP, CHATTOGRAM, BANGLADESH.

PROJECT INFORMATION:

TYPE: OFFICE CONSTRUCTION AREA: 7,533 SFT

CONSTRUCTION COST: 2,35,59,400 BDT WORK STATUS: COMPLETED 2021

PROJECT NAME:

OFFICE INTERIOR DESIGN FOR N. MOHAMMAD HEAD OFFICE, CHATTOGRAM, BANGLADESH.

CLIENT NAME:

N. MOHAMMAD GROUP, CHATTOGRAM, BANGLADESH.

PROJECT INFORMATION:

TYPE: OFFICE CONSTRUCTION AREA: 7,533 SFT CONSTRUCTION COST: 2,35,59,400 BDT

PROJECT NAME:

OFFICE INTERIOR DESIGN, KSRM FACTORY OFFICE & GUEST HOUSE FOR KSRM AT BARA KUMIRA, SITAKUNDA, CHATTOGRAM, BANGLADESH.