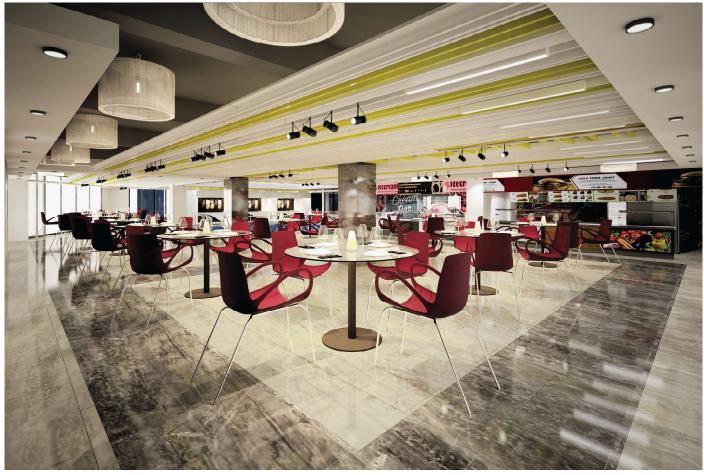

PROJECT INFORMATION:

TYPE: OFFICE CONSTRUCTION COST: 2,35,59,400 BDT

CONSTRUCTION AREA: 7,533 SFT WORK STATUS: COMPLETED

PROJECT NAME:

INTERIOR DESIGN FOR 14 STORIED BUILDING, SETH BALI ARCADE AT CHAWKBAZAR, CHATTOGRAM, BANGLADESH.

CLIENT NAME:

MD. SOLAIMAN ALAM SETH. MANAGING DIRECTOR, SETH PROPERTIES LTD. CHATTOGRAM, BANGLADESH.

PROJECT INFORMATION:

TYPE: SHOPPING MALL CONSTRUCTION COST: 15,00,00,000 BDT CONSTRUCTION AREA: 50,000 SFT WORK STATUS: COMPLETED 2021