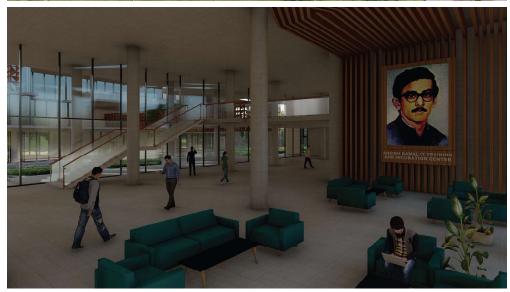

PROJECT NAME:

INTERIOR DESIGN OF WORLD TRADE CENTRE BUSINESS CLUB, CHATTOGRAM, BANGLADESH.

CLIENT NAME:

CHITTAGONG CHAMBER OF COMMERCE & INDUSTRY, CHATTOGRAM, BANGLADESH.

PROJECT INFORMATION: TYPE: MIXED USE BUILDING

PROJECT NAME:

INTERIOR DESIGN OF WORLD TRADE CENTRE BUSINESS CLUB, CHATTOGRAM, BANGLADESH.

CLIENT NAME:

CHITTAGONG CHAMBER OF COMMERCE & INDUSTRY, CHATTOGRAM, BANGLADESH.

PROJECT INFORMATION: TYPE: BUSINESS CLUB