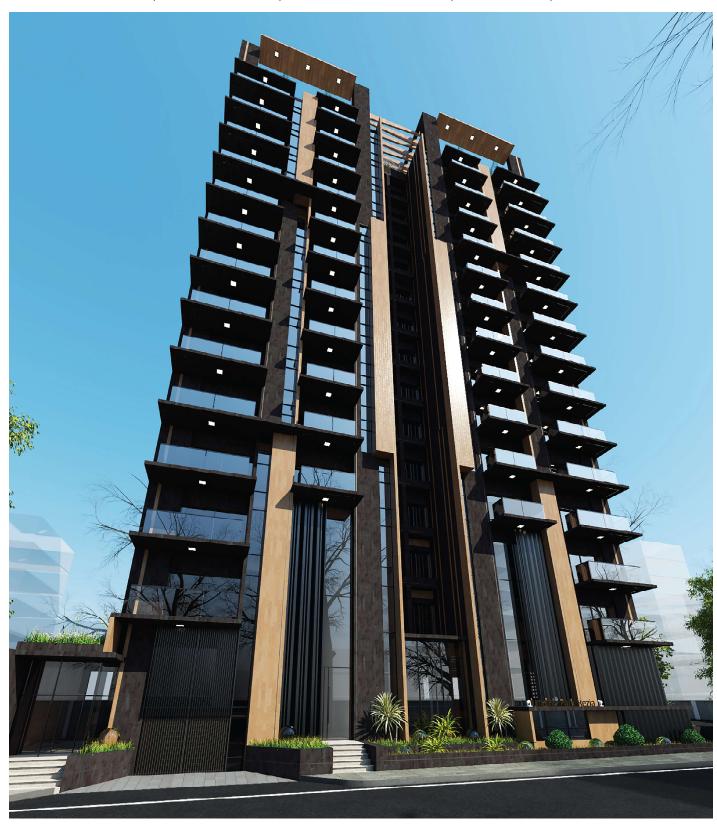

CLIENT NAME:

LAKSMIPUR ZILLA PARISHAD, LAKSMIPUR, BANGLADESH.

PROJECT INFORMATION: LAND AREA: 127.03 KATHA CONSTRUCTION AREA: 72326 SFT

CONSTRUCTION COST: BDT 180,815,425 WORK STATUS: PROPOSED

DISTINCT

PROJECT NAME: 14 STORIED MIXED USED BUILDING WITH SEMI-BASEMNT AND ONE BASEMENT AYESHA LA REINA AT MURADPUR, CHATTOGRAM, BANGLADESH.

CLIENT NAME: CPDL, CHATTOGRAM, BANGLADESH.

PROJECT INFORMATION: LAND AREA: 12.91 KATHA CONSTRUCTION AREA: 92,472 SFT

CONSTRUCTION COST: BDT 277,416,000 WORK STATUS: UNDER CONSTRUCTION

PROJECT NAME: ESTABLISHMENT OF 32 HI-TECH PARK ,BANGLADESH.