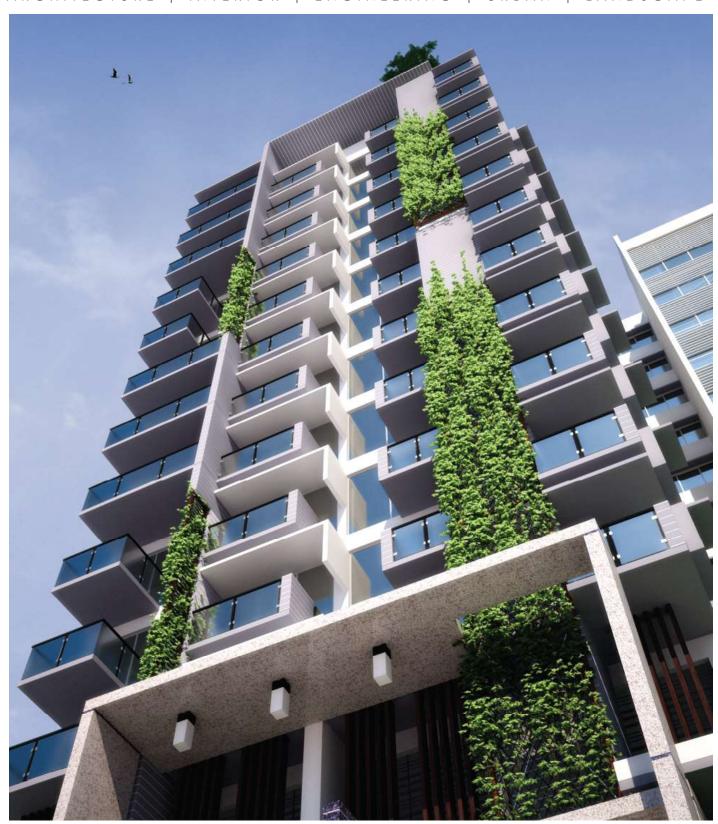

#### PROJECT NAME:

14 STORIED APARTMENT BUILDING, JUMAIRAH ISLAM PALACE AT KHULSHI CHATTOGRAM, BANGLADESH.

#### CLIENT NAME:

JUMAIRAH HOLDINGS LTD, CHATTOGRAM, BANGLADESH.

PROJECT INFORMATION:

LAND AREA: 6.65 KATHA
CONSTRUCTION AREA: 77,240 SFT

CONSTRUCTION COST: 16,99,30,195 BDT WORK STATUS: UNDER CONSTRUCTION