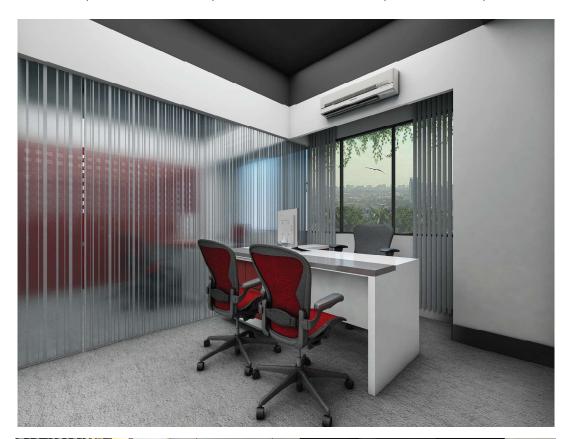

PROJECT NAME:

INTERIOR DESIGN OF CORP. OFFICE OF SETH GROUP, CHATTOGRAM, BANGLADESH.

CLIENT NAME:

MD AFTAB ALAM, CEO, SETH PROPERTIES LIMITED, CHATTOGRAM, BANGLADESH.

PROJECT INFORMATION:

TYPE: OFFICE CONSTRUCTION AREA: 12,00 SFT

CONSTRUCTION COST: 31,250,00 BDT

PROJECT NAME:

INTERIOR DESIGN OF CORP. OFFICE OF SETH GROUP, CHATTOGRAM, BANGLADESH.

CLIENT NAME:

MD AFTAB ALAM, CEO, SETH PROPERTIES LIMITED, CHATTOGRAM, BANGLADESH.

PROJECT INFORMATION: