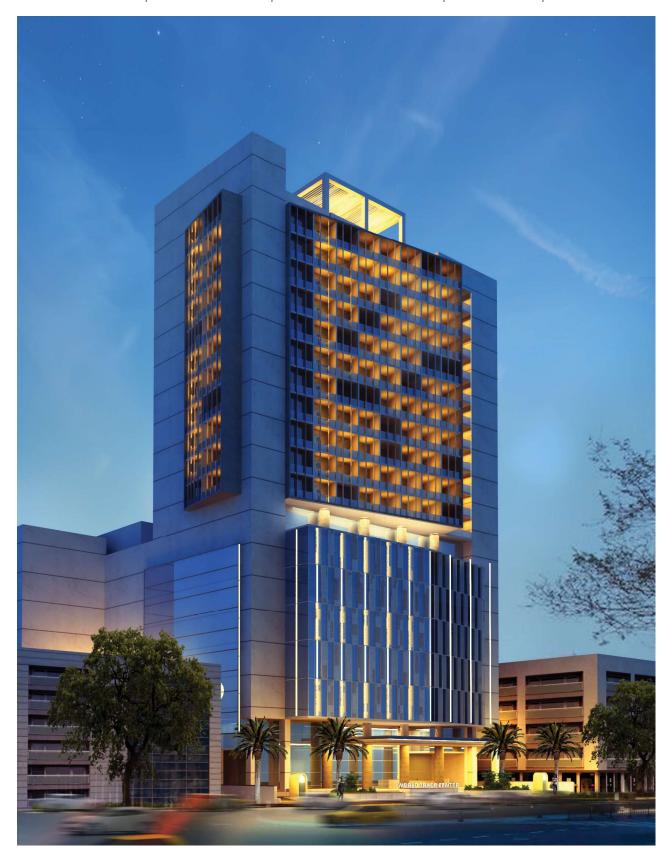

CLIENT NAME:

CHATTOGRAM CHAMBER OF COMMERCE & INDUSTRY (CCC), CHATTOGRAM, BANGLADESH.

PROJECT INFORMATION: LAND AREA: 85.62 KATHA CONSTRUCTION AREA: 6,07,242.07 SFT

CONSTRUCTION COST: 182,17,26,227 BDT

WORK STATUS: PROPOSED