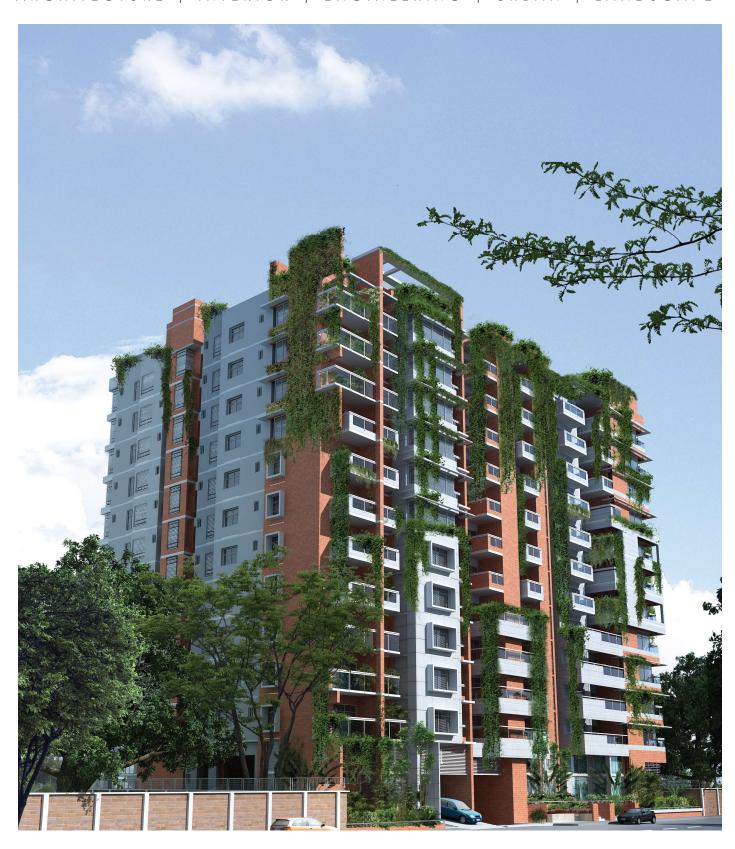

CLIENT NAME:

LAKSMIPUR ZILLA PARISHAD, LAKSMIPUR, BANGLADESH.

PROJECT INFORMATION: LAND AREA: 127.03 KATHA CONSTRUCTION AREA: 72326 SFT

CONSTRUCTION COST: BDT 180,815,425 WORK STATUS: PROPOSED

DISTINCT

PROJECT NAME: 14 STORIED MIXED USED BUILDING WITH SEMI-BASEMNT AND ONE BASEMENT AYESHA LA REINA AT MURADPUR, CHATTOGRAM, BANGLADESH.

CLIENT NAME: CPDL, CHATTOGRAM, BANGLADESH.

PROJECT INFORMATION: LAND AREA: 12.91 KATHA CONSTRUCTION AREA: 92,472 SFT

CONSTRUCTION COST: BDT 277,416,000 WORK STATUS: UNDER CONSTRUCTION

PROJECT NAME: ESTABLISHMENT OF 32 HI-TECH PARK ,BANGLADESH.