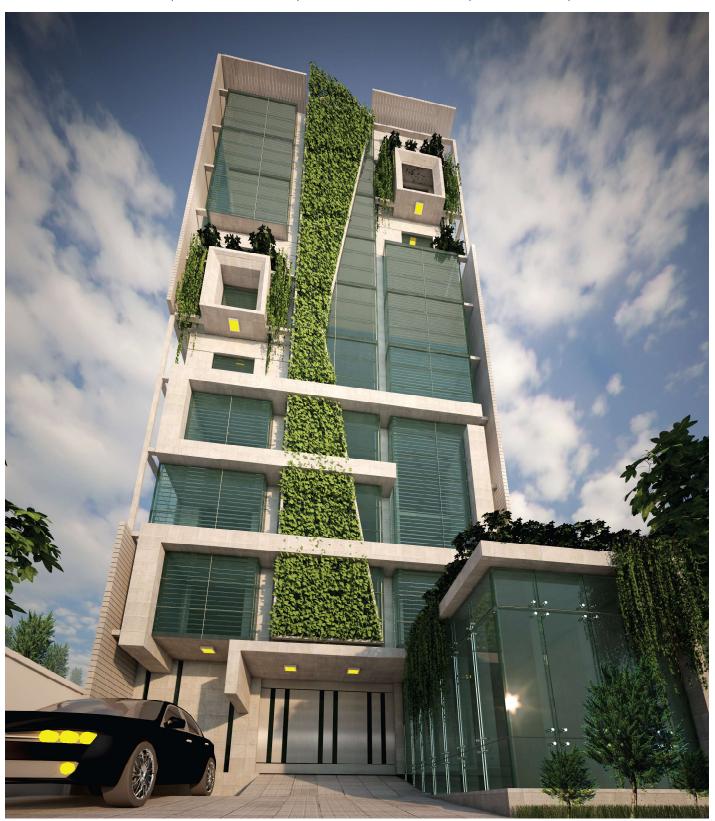

#### PROJECT NAME:

8 STORIED OFFICE BUILDING WITH SEMI BASEMENT AT NASIRABAD, SOLOSHAHAR, CHATTOGRAM, BANGLADESH

CLIENT NAME:

TK GROUP, CHATTOGRAM, BANGLADESH.

PROJECT INFORMATION: LAND AREA: 6.43 KATHA CONSTRUCTION AREA: 33,000 SFT

CONSTRUCTION COST: 6,60,00,000 BDT WORK STATUS: COMPLETED: 2019

PROJECT NAME:

10 STORIED COMMERCIAL BUILDING, CHECKUP DIAGNOSTIC CENTER AT MEHDIBAG, CHATTOGRAM BANGLADESH.

CLIENT NAME:

CHECK UP DIAGNOSTIC CENTER LTD. CHATTOGRAM, BANGLADESH.