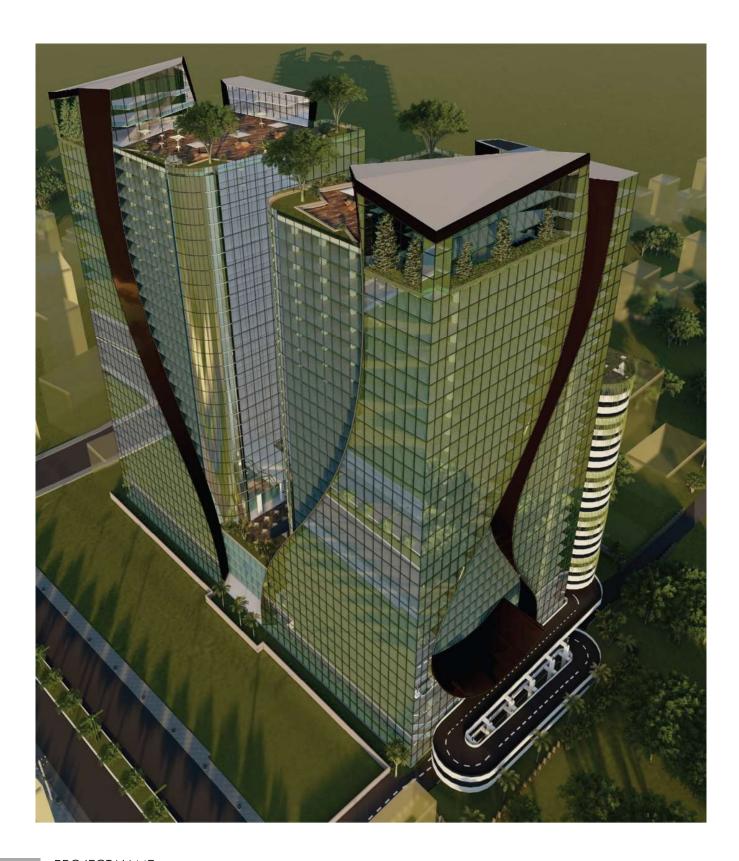

WORK STATUS: COMPLETED

PROJECT NAME:

CDA KORNOPHULI COMPLEX AT AGRABAD, CHATTOGRAM, BANGLADESH.

CLIENT NAME:

CDA (CHATTOGRAM DEVELOPMENT AUTHORITY), CHATTOGRAM, BANGLADESH.

PROJECT INFORMATION: LAND AREA: 195 KATHA CONSTRUCTION AREA: 20,60,250 SFT

CONSTRUCTION COST: BDT 1200,00,00,000

WORK STATUS: PROPOSED