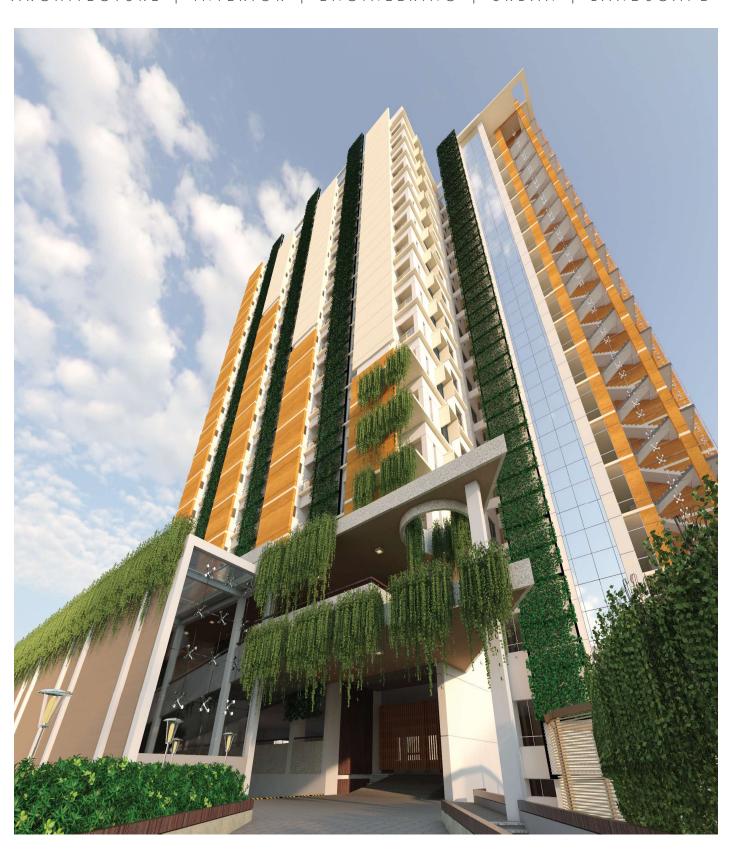

CLIENT NAME:

LAKSMIPUR ZILLA PARISHAD, LAKSMIPUR, BANGLADESH.

PROJECT INFORMATION: LAND AREA: 127.03 KATHA CONSTRUCTION AREA: 72326 SFT

CONSTRUCTION COST: BDT 180,815,425 WORK STATUS: PROPOSED

DISTINCT

PROJECT NAME: 14 STORIED MIXED USED BUILDING WITH SEMI-BASEMNT AND ONE BASEMENT AYESHA LA REINA AT MURADPUR, CHATTOGRAM, BANGLADESH.

CLIENT NAME: CPDL, CHATTOGRAM, BANGLADESH.

PROJECT INFORMATION: LAND AREA: 12.91 KATHA CONSTRUCTION AREA: 92,472 SFT

CONSTRUCTION COST: BDT 277,416,000 WORK STATUS: UNDER CONSTRUCTION

PROJECT NAME: ESTABLISHMENT OF 32 HI-TECH PARK ,BANGLADESH.