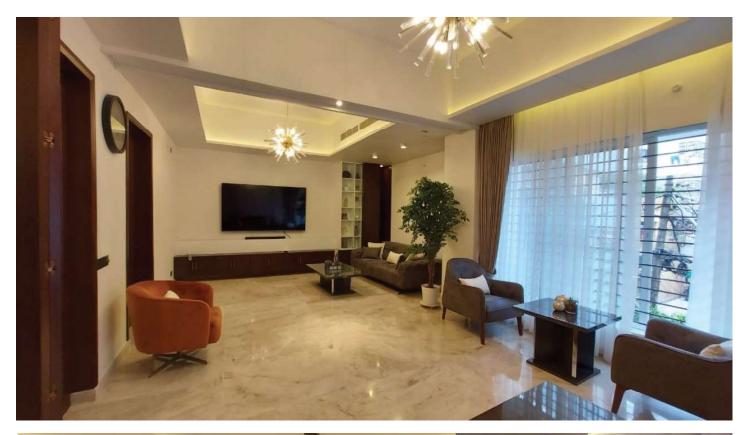

CONSTRUCTION COST: 7,00,00,000 BDT

WORK STATUS: PROPOSED

PROJECT NAME:

RESIDENCE INTERIOR FOR MR. ISMAIL HOSSAIN AT CHATTESHWERI, CHATTOGRAM, BANGLADESH.

CLIENT NAME:

MR. ISMAIL HOSSAIN BABLU. CHANDGAON R/A ,CHATTOGRAM, BANGLADESH.

PROJECT INFORMATION:

TYPE: APARTMENT CONSTRUCTION COST: 2,06,10,000 BDT

CONSTRUCTION AREA: 10,305 SFT WORK STATUS: COMPLETED

PROJECT NAME:

RESIDENCE INTERIOR FOR MR. ISMAIL HOSSAIN AT CHATTESHWERI, CHATTOGRAM, BANGLADESH.