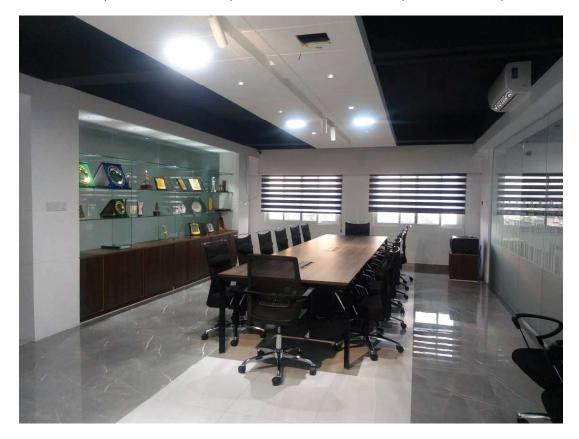

PROJECT NAME:

INTERIOR DESIGN OF CORP. OFFICE OF SETH GROUP, CHATTOGRAM, BANGLADESH.

CLIENT NAME:

MD AFTAB ALAM, CEO, SETH PROPERTIES LIMITED, CHATTOGRAM, BANGLADESH.

PROJECT INFORMATION:

TYPE: OFFICE CONSTRUCTION AREA: 12,00 SFT

CONSTRUCTION COST: 31,250,00 BDT

PROJECT NAME:

INTERIOR DESIGN OF CORP. OFFICE OF SETH GROUP, CHATTOGRAM, BANGLADESH.

CLIENT NAME:

MD AFTAB ALAM, CEO, SETH PROPERTIES LIMITED, CHATTOGRAM, BANGLADESH.

PROJECT INFORMATION:

TYPE: OFFICE CONSTRUCTION AREA: 12,00 SFT

CONSTRUCTION COST: 31,250,00 BDT

PROJECT NAME:

INTERIOR DESIGN OF CORP. OFFICE OF SETH GROUP, CHATTOGRAM, BANGLADESH.

CLIENT NAME:

MD AFTAB ALAM, CEO, SETH PROPERTIES LIMITED, CHATTOGRAM, BANGLADESH.

PROJECT INFORMATION:

TYPE: OFFICE

CONSTRUCTION AREA: 12,00 SFT

CONSTRUCTION COST: 31,250,00 BDT

PROJECT NAME:

INTERIOR DESIGN FOR N. MOHAMMAD SHOWROOM, CHATTOGRAM, BANGLADESH.

CLIENT NAME:

N. MOHAMMAD GROUP, CHATTOGRAM, BANGLADESH.