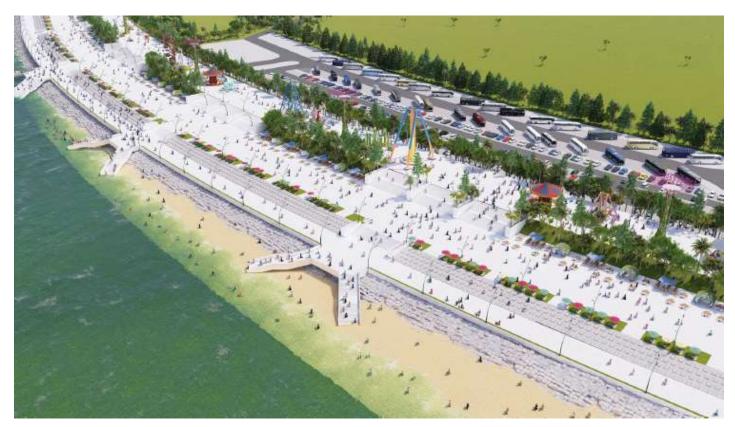

CLIENT NAME:

CDA (CHATTOGRAM DEVELOPMENT AUTHORITY), CHATTOGRAM, BANGLADESH.

PROJECT INFORMATION: LAND AREA: 150 ACRE CONSTRUCTION AREA: 65,34,000 SFT

PROJECT NAME:

BEAUTIFICATION OF PATENGA SEA BEACH (PUBLIC ZONE), CHATTOGRAM, BANGLADESH.

CLIENT NAME:

CDA (CHATTOGRAM DEVELOPMENT AUTHORITY), CHATTOGRAM, BANGLADESH.

PROJECT INFORMATION: LAND AREA: 150 ACRE

CONSTRUCTION AREA: 65,34,000 SFT

CONSTRUCTION COST: 20,000,000,000 BDT WORK STATUS: UNDER CONSTRUCTION