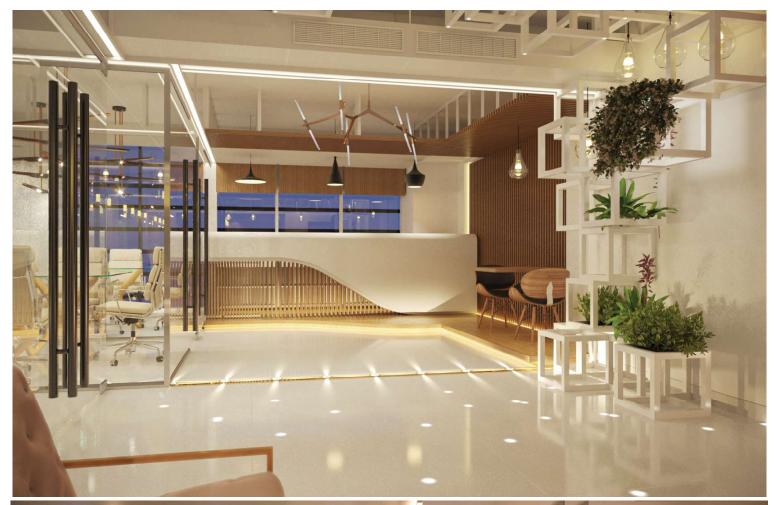

PROJECT NAME:

INTERIOR DESIGN OF CORP. OFFICE OF SETH GROUP, CHATTOGRAM, BANGLADESH.

CLIENT NAME:

MD AFTAB ALAM, CEO, SETH PROPERTIES LIMITED, CHATTOGRAM, BANGLADESH.

PROJECT INFORMATION:

TYPE: OFFICE CONSTRUCTION AREA: 12,00 SFT

CONSTRUCTION COST: 31,250,00 BDT

PROJECT NAME:

INTERIOR DESIGN OF CORP. OFFICE OF SETH GROUP, CHATTOGRAM, BANGLADESH.

CLIENT NAME:

MD AFTAB ALAM, CEO, SETH PROPERTIES LIMITED, CHATTOGRAM, BANGLADESH.

PROJECT INFORMATION:

TYPE: OFFICE CONSTRUCTION AREA: 12,00 SFT

CONSTRUCTION COST: 31,250,00 BDT

PROJECT NAME:

INTERIOR DESIGN OF CORP. OFFICE OF SETH GROUP, CHATTOGRAM, BANGLADESH.

CLIENT NAME:

MD AFTAB ALAM, CEO, SETH PROPERTIES LIMITED, CHATTOGRAM, BANGLADESH.

PROJECT INFORMATION:

TYPE: OFFICE

CONSTRUCTION AREA: 12,00 SFT

CONSTRUCTION COST: 31,250,00 BDT

PROJECT NAME:

INTERIOR DESIGN FOR N. MOHAMMAD SHOWROOM, CHATTOGRAM, BANGLADESH.

CLIENT NAME:

N. MOHAMMAD GROUP, CHATTOGRAM, BANGLADESH.