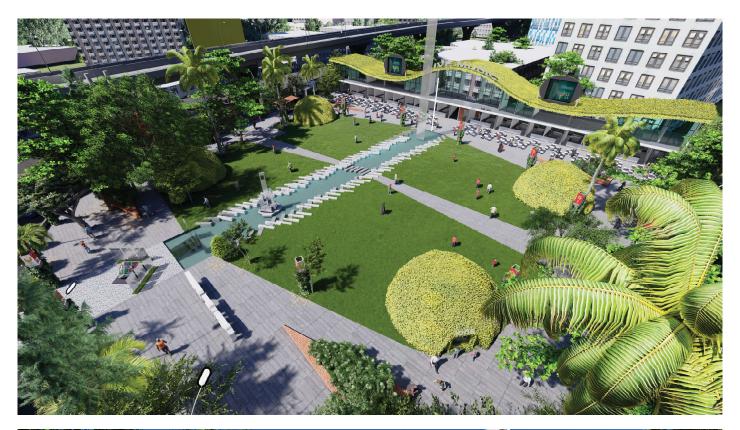

PROJECT NAME:

SHADHINATA STAMBHA AT SUHRAWARDY UDDYAN, DHAKA

CLIENT NAME:

DHAKA SOUTH CITY CORPORATION, DHAKA, BANGLADESH.

PROJECT INFORMATION:
TYPE: LANDSCAPE DESIGN
CONSTRUCTION AREA: 6,50,350.8 SFT

PROJECT NAME: