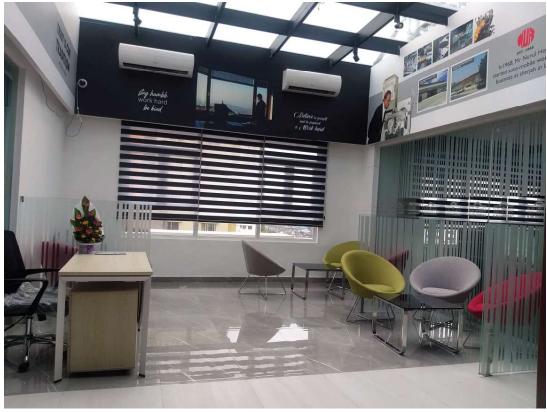

PROJECT INFORMATION:

TYPE: OFFICE

CONSTRUCTION AREA: 12,00 SFT

CONSTRUCTION COST: 31,250,00 BDT

PROJECT NAME:

INTERIOR DESIGN FOR N. MOHAMMAD SHOWROOM, CHATTOGRAM, BANGLADESH.

CLIENT NAME:

N. MOHAMMAD GROUP, CHATTOGRAM, BANGLADESH.

PROJECT INFORMATION:

TYPE: OFFICE CONSTRUCTION COST: 2,35,59,400 BDT

CONSTRUCTION AREA: 7,533 SFT WORK STATUS: COMPLETED

PROJECT NAME:

INTERIOR DESIGN FOR 14 STORIED BUILDING, SETH BALI ARCADE AT CHAWKBAZAR, CHATTOGRAM, BANGLADESH.