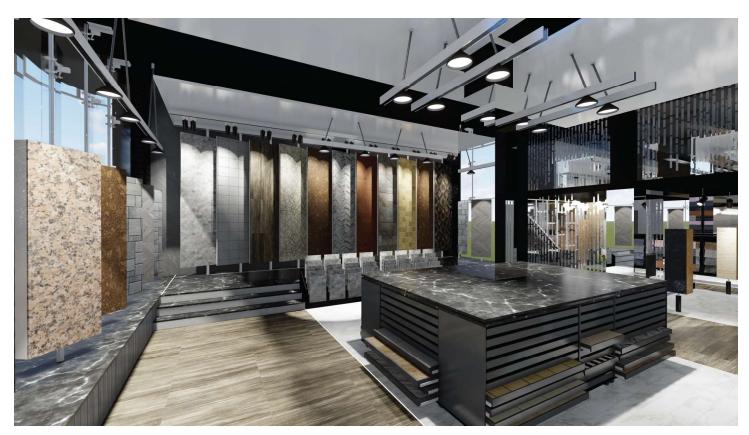

PROJECT INFORMATION:

TYPE: OFFICE

CONSTRUCTION AREA: 12,00 SFT

CONSTRUCTION COST: 31,250,00 BDT

PROJECT NAME:

INTERIOR DESIGN FOR N. MOHAMMAD SHOWROOM, CHATTOGRAM, BANGLADESH.

CLIENT NAME:

N. MOHAMMAD GROUP, CHATTOGRAM, BANGLADESH.

PROJECT INFORMATION:

TYPE: OFFICE CONSTRUCTION COST: 2,35,59,400 BDT

CONSTRUCTION AREA: 7,533 SFT WORK STATUS: COMPLETED

PROJECT NAME:

INTERIOR DESIGN FOR 14 STORIED BUILDING, SETH BALI ARCADE AT CHAWKBAZAR, CHATTOGRAM, BANGLADESH.