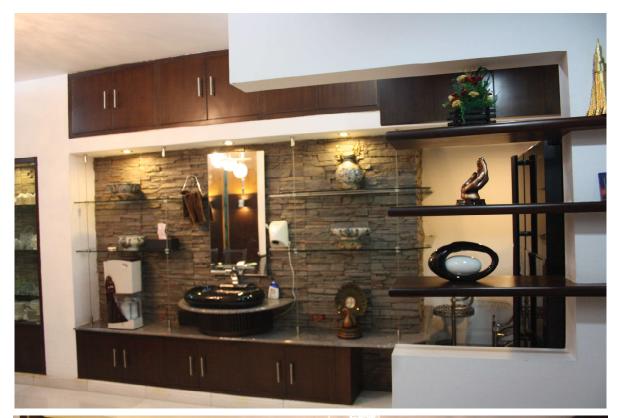

CONSTRUCTION COST: 7,00,00,000 BDT

WORK STATUS: PROPOSED

PROJECT NAME:

RESIDENCE INTERIOR FOR MR. ISMAIL HOSSAIN AT CHATTESHWERI, CHATTOGRAM, BANGLADESH.

CLIENT NAME:

MR. ISMAIL HOSSAIN BABLU. CHANDGAON R/A ,CHATTOGRAM, BANGLADESH.

PROJECT INFORMATION:

TYPE: APARTMENT CONSTRUCTION COST: 2,06,10,000 BDT

CONSTRUCTION AREA: 10,305 SFT WORK STATUS: COMPLETED

PROJECT NAME:

RESIDENCE INTERIOR FOR MR. ISMAIL HOSSAIN AT CHATTESHWERI, CHATTOGRAM, BANGLADESH.