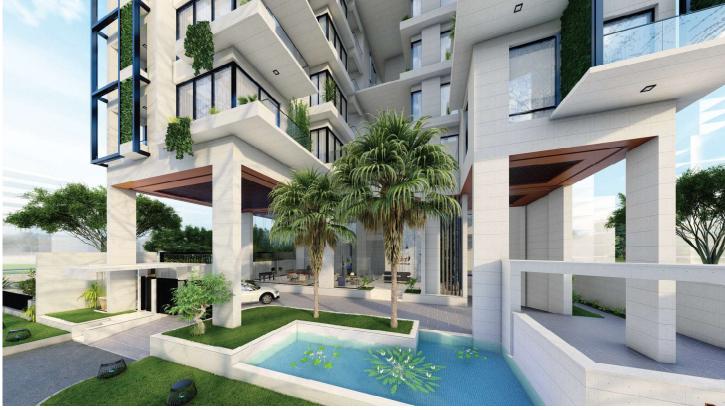

CLIENT NAME:

LAKSMIPUR ZILLA PARISHAD, LAKSMIPUR, BANGLADESH.

PROJECT INFORMATION: LAND AREA: 127.03 KATHA CONSTRUCTION AREA: 72326 SFT

CONSTRUCTION COST: BDT 180,815,425 WORK STATUS: PROPOSED

DISTINCT

PROJECT NAME: 14 STORIED MIXED USED BUILDING WITH SEMI-BASEMNT AND ONE BASEMENT AYESHA LA REINA AT MURADPUR, CHATTOGRAM, BANGLADESH.

CLIENT NAME: CPDL, CHATTOGRAM, BANGLADESH.

PROJECT INFORMATION: LAND AREA: 12.91 KATHA CONSTRUCTION AREA: 92,472 SFT

CONSTRUCTION COST: BDT 277,416,000 WORK STATUS: UNDER CONSTRUCTION

PROJECT NAME: ESTABLISHMENT OF 32 HI-TECH PARK ,BANGLADESH.