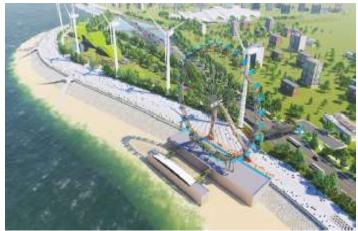

LAND AREA: 23,738 KATHA CONSTRUCTION COST: 2,70,00,000 BDT CONSTRUCTION AREA: 13,500 SFT WORK STATUS: COMPLETED 2020

PROJECT NAME:

BEAUTIFICATION OF PATENGA SEA BEACH. PUBLIC ZONE, CHATTOGRAM, BANGLADESH.

CLIENT NAME:

CDA (CHATTOGRAM DEVELOPMENT AUTHORITY), CHATTOGRAM, BANGLADESH.

PROJECT INFORMATION: LAND AREA: 150 ACRE CONSTRUCTION AREA: 65,34,000 SFT

PROJECT NAME:

BEAUTIFICATION OF PATENGA SEA BEACH (PUBLIC ZONE), CHATTOGRAM, BANGLADESH.

CLIENT NAME:

CDA (CHATTOGRAM DEVELOPMENT AUTHORITY), CHATTOGRAM, BANGLADESH.

PROJECT INFORMATION: LAND AREA: 150 ACRE

CONSTRUCTION AREA: 65,34,000 SFT

CONSTRUCTION COST: 20,000,000,000 BDT WORK STATUS: UNDER CONSTRUCTION