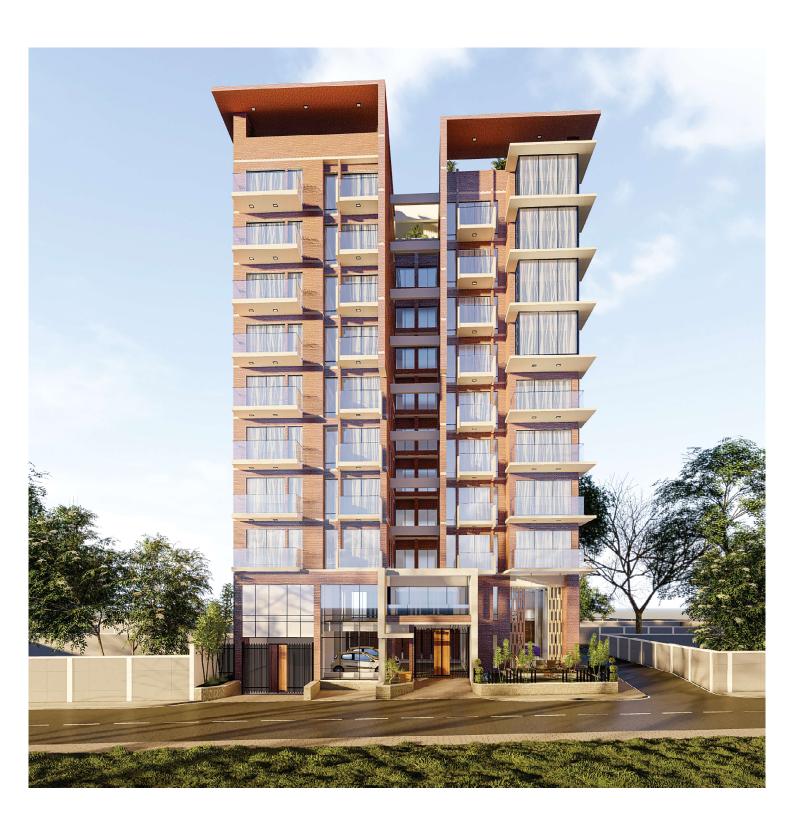

#### PROJECT NAME:

14 STORIED COMMERCIAL BUILDING, SETH BALI ARCADE AT CHAWKBAZAR, CHATTOGRAM, BANGLADESH.

#### CLIENT NAME:

MD. SOLAIMAN ALAM SETH. MANAGING DIRECTOR, SETH PROPERTIES LTD. CHATTOGRAM, BANGLADESH.

PROJECT INFORMATION: LAND AREA: 86 KATHA

CONSTRUCTION AREA: 2,03,370 SFT

CONSTRUCTION COST 250,84,25,000 BDT