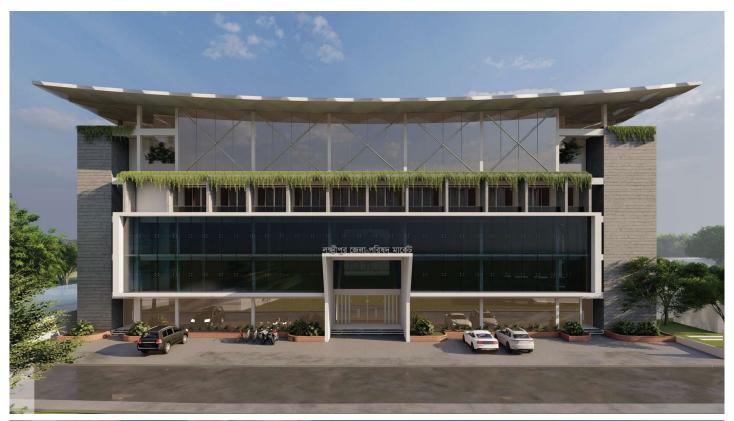

PROJECT INFORMATION: LAND AREA: 4.10 KATHA CONSTRUCTION AREA: 21,294 SFT

CONSTRUCTION COST: 4,25,88,000 BDT WORK STATUS: COMPLETED, 2020

PROJECT NAME:

5 STORIED MIXED USE BUILDING, LAKSMIPUR ZILLA PARISHAD MARKET, LAKSMIPUR, BANGLADESH.

CLIENT NAME:

LAKSMIPUR ZILLA PARISHAD, LAKSMIPUR, BANGLADESH.

PROJECT INFORMATION: LAND AREA: 127.03 KATHA CONSTRUCTION AREA: 72326 SFT

CONSTRUCTION COST: BDT 180,815,425 WORK STATUS: PROPOSED

DISTINCT

PROJECT NAME: 14 STORIED MIXED USED BUILDING WITH SEMI-BASEMNT AND ONE BASEMENT AYESHA LA REINA AT MURADPUR, CHATTOGRAM, BANGLADESH.