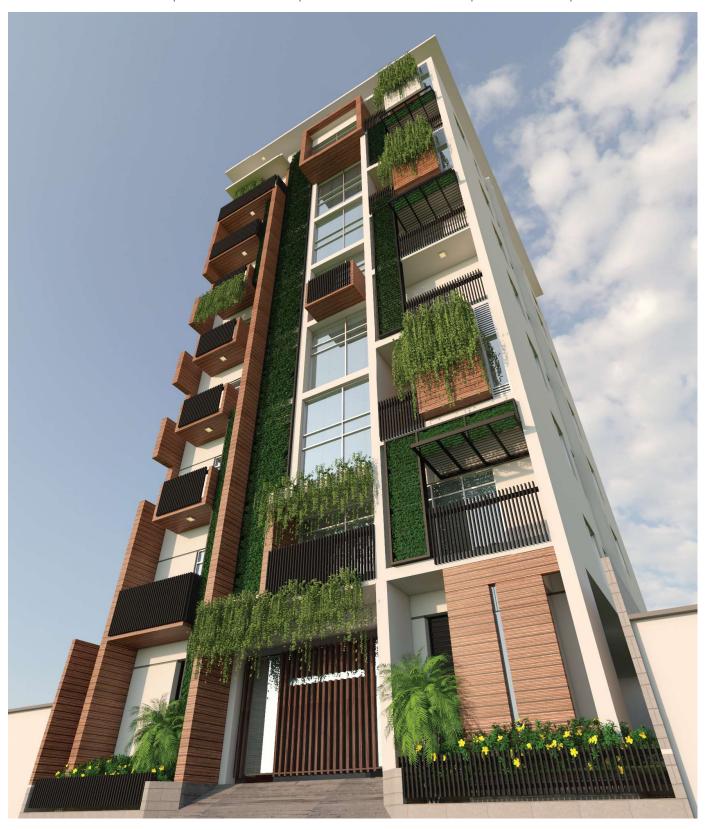

CLIENT NAME:

LAKSMIPUR ZILLA PARISHAD, LAKSMIPUR, BANGLADESH.

PROJECT INFORMATION: LAND AREA: 127.03 KATHA CONSTRUCTION AREA: 72326 SFT

CONSTRUCTION COST: BDT 180,815,425 WORK STATUS: PROPOSED

DISTINCT

PROJECT NAME: 14 STORIED MIXED USED BUILDING WITH SEMI-BASEMNT AND ONE BASEMENT AYESHA LA REINA AT MURADPUR, CHATTOGRAM, BANGLADESH.

CLIENT NAME: CPDL, CHATTOGRAM, BANGLADESH.

PROJECT INFORMATION: LAND AREA: 12.91 KATHA CONSTRUCTION AREA: 92,472 SFT

CONSTRUCTION COST: BDT 277,416,000 WORK STATUS: UNDER CONSTRUCTION

PROJECT NAME: ESTABLISHMENT OF 32 HI-TECH PARK ,BANGLADESH.