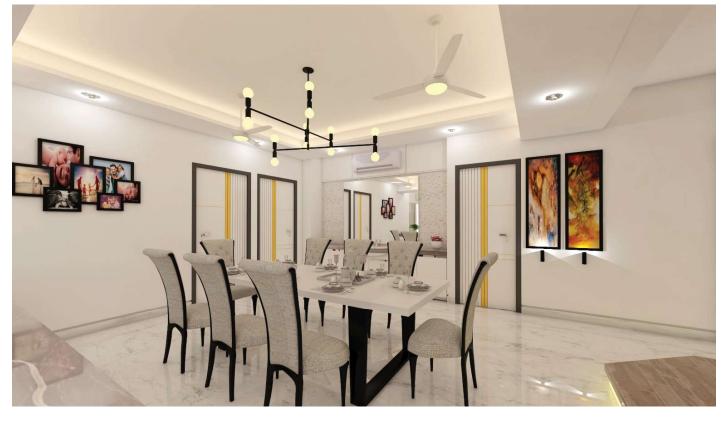

CONSTRUCTION COST: 7,00,00,000 BDT

WORK STATUS: PROPOSED

PROJECT NAME:

RESIDENCE INTERIOR FOR MR. ISMAIL HOSSAIN AT CHATTESHWERI, CHATTOGRAM, BANGLADESH.

CLIENT NAME:

MR. ISMAIL HOSSAIN BABLU. CHANDGAON R/A ,CHATTOGRAM, BANGLADESH.

PROJECT INFORMATION:

TYPE: APARTMENT CONSTRUCTION COST: 2,06,10,000 BDT

CONSTRUCTION AREA: 10,305 SFT WORK STATUS: COMPLETED

PROJECT NAME:

RESIDENCE INTERIOR FOR MR. ISMAIL HOSSAIN AT CHATTESHWERI, CHATTOGRAM, BANGLADESH.