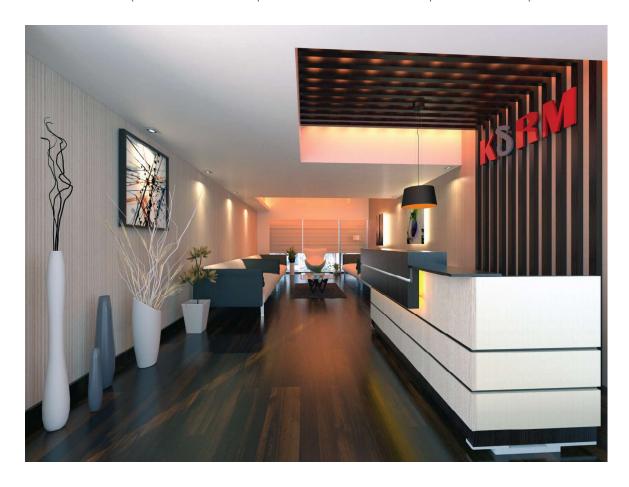

CLIENT NAME:

KSRM, CHATTOGRAM, BANGLADESH.

PROJECT INFORMATION:

TYPE: OFFICE

CONSTRUCTION AREA: 35,000 SFT

CONSTRUCTION COST: 7,00,00,000 BDT

WORK STATUS: PROPOSED

#### PROJECT NAME:

OFFICE INTERIOR DESIGN, KSRM FACTORY OFFICE & GUEST HOUSE FOR KSRM AT BARA KUMIRA, SITAKUNDA, CHATTOGRAM, BANGLADESH.

CLIENT NAME:

KSRM, CHATTOGRAM, BANGLADESH.

PROJECT INFORMATION:

TYPE: OFFICE CONSTRUCTION AREA: 35,000 SFT

CONSTRUCTION COST: 7,00,00,000 BDT

WORK STATUS: PROPOSED