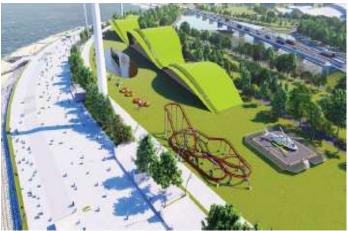

LAND AREA: 23,738 KATHA CONSTRUCTION COST: 2,70,00,000 BDT CONSTRUCTION AREA: 13,500 SFT WORK STATUS: COMPLETED 2020

PROJECT NAME:

BEAUTIFICATION OF PATENGA SEA BEACH. PUBLIC ZONE, CHATTOGRAM, BANGLADESH.

CLIENT NAME:

CDA (CHATTOGRAM DEVELOPMENT AUTHORITY), CHATTOGRAM, BANGLADESH.

PROJECT INFORMATION: LAND AREA: 150 ACRE CONSTRUCTION AREA: 65,34,000 SFT

PROJECT NAME:

BEAUTIFICATION OF PATENGA SEA BEACH (PUBLIC ZONE), CHATTOGRAM, BANGLADESH.

CLIENT NAME:

CDA (CHATTOGRAM DEVELOPMENT AUTHORITY), CHATTOGRAM, BANGLADESH.

PROJECT INFORMATION: LAND AREA: 150 ACRE

CONSTRUCTION AREA: 65,34,000 SFT

CONSTRUCTION COST: 20,000,000,000 BDT WORK STATUS: UNDER CONSTRUCTION