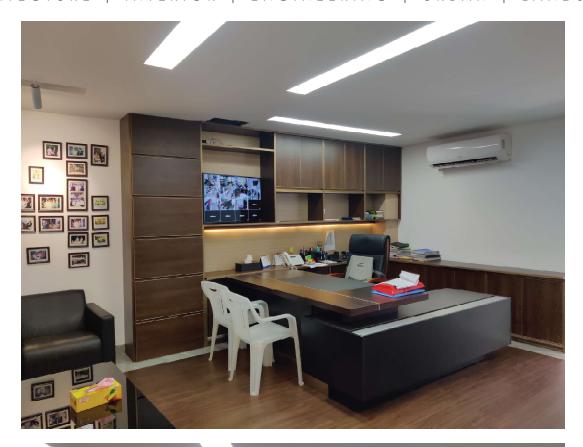

PROJECT NAME:

INTERIOR DESIGN OF CORP. OFFICE OF SETH GROUP, CHATTOGRAM, BANGLADESH.

CLIENT NAME:

MD AFTAB ALAM, CEO, SETH PROPERTIES LIMITED, CHATTOGRAM, BANGLADESH.

PROJECT INFORMATION:

TYPE: OFFICE CONSTRUCTION AREA: 12,00 SFT

CONSTRUCTION COST: 31,250,00 BDT

PROJECT NAME:

INTERIOR DESIGN OF CORP. OFFICE OF SETH GROUP, CHATTOGRAM, BANGLADESH.

CLIENT NAME:

MD AFTAB ALAM, CEO, SETH PROPERTIES LIMITED, CHATTOGRAM, BANGLADESH.

PROJECT INFORMATION: