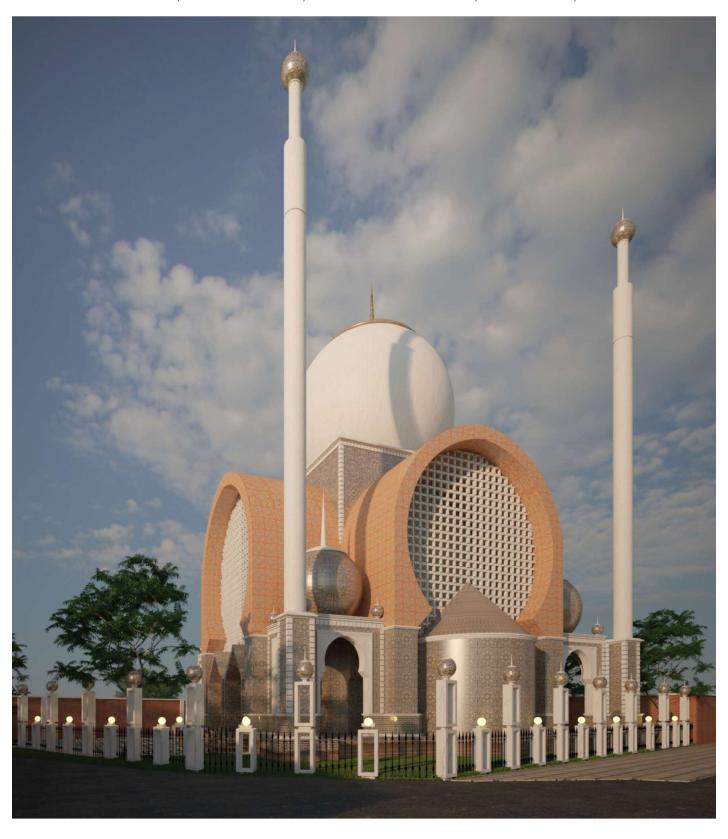

PROJECT NAME:

3 STORIED MOSQUE KSRM MOSQUE AT BARA KUMIRA, SITAKUNDA, CHATTOGRAM, BANGLADESH.

CLIENT NAME: KSRM, CHATTOGRAM, BANGLADESH.

PROJECT INFORMATION:

LAND AREA: CONSTRUCTION AREA:

10 KATHA 11,200 SFT CONSTRUCTION COST: 24,640,000 BDT WORK STATUS: